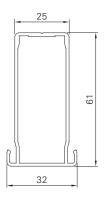

## Frame profile

AR61-SE

Min./Max. dimensions Width: 280 to 800 mm

Height: 800 to 2500 mm

Weight Approx. 7 kg/m²

Frame profile  $61 \times 32 \text{ mm}$  extruded aluminium profile

Centre Polystyrene rigid foam board with double-sided aluminium sheeting plus vertical beading