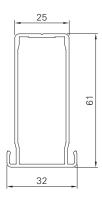

## Frame profile

AR61-SE

| Min./Max. dimensions | Width: 280 to 800 mm<br>Height: 800 to 2500 mm                                          |
|----------------------|-----------------------------------------------------------------------------------------|
| Weight               | Approx. 7 kg/m <sup>2</sup>                                                             |
| Frame profile        | $61 \times 32$ mm extruded aluminium profile                                            |
| Centre               | Polystyrene rigid foam board with double-sided aluminium sheeting plus vertical beading |
| Stop bead            | Supplied loose, black or white rubber (depending on sash colour)                        |
| Corner connections   | Glued-in aluminium bracket with visible notch in the outer frame                        |
| Options              | Electric drive   Basic frame   Pre-installation   Catch                                 |