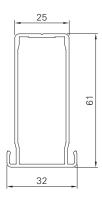

## Frame profile

AR61-SE

| Min./Max. dimensions | Width: 280 to 800 mm<br>Height: 800 to 2500 mm                                            |
|----------------------|-------------------------------------------------------------------------------------------|
| Weight               | Approx. 7 kg/m <sup>2</sup>                                                               |
| Frame profile        | 61 × 32 mm extruded aluminium profile                                                     |
| Centre               | Polystyrene rigid foam board with double-sided aluminium sheeting plus horizontal beading |
| Stop bead            | Supplied loose, black or white rubber (depending on sash colour)                          |
| Corner connections   | Glued-in aluminium bracket with visible notch in the outer frame                          |
| Options              | Electric drive   Basic frame   Pre-installation   Catch                                   |