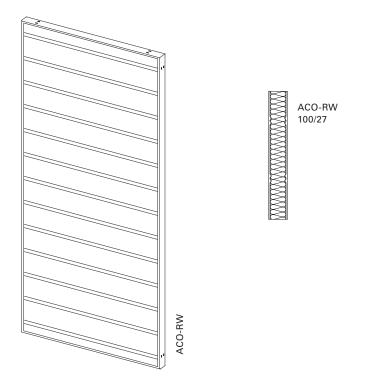

## ACO-RW

## Frame profile

AR61-SE

| Min./Max. dimensions | Width: 280 to 800 mm<br>Height: 800 to 2500 mm                                            |
|----------------------|-------------------------------------------------------------------------------------------|
| Weight               | Approx. 7 kg/m <sup>2</sup>                                                               |
| Frame profile        | 61 × 32 mm extruded aluminium profile                                                     |
| Centre               | Polystyrene rigid foam board with double-sided aluminium sheeting plus horizontal beading |
| Stop bead            | Supplied loose, black or white rubber (depending on sash colour)                          |
| Corner connections   | Glued-in aluminium bracket with visible notch in the outer frame                          |
| Options              | Electric drive   Basic frame   Pre-installation   Catch                                   |