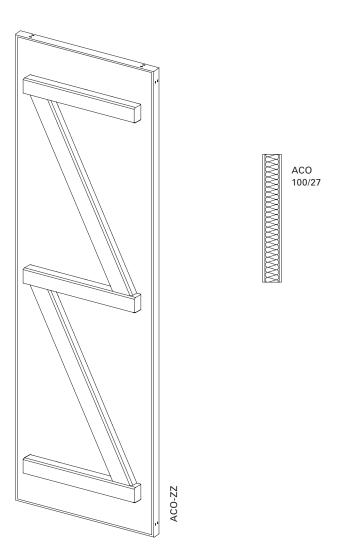

## ACO-ZZ

| Surface                             | Fine structure matt (standard), silk gloss, matt<br>Powder-coated 200°C before assembly                                                                                                                                                                                                                                                                                                                                                                                                                                           |
|-------------------------------------|-----------------------------------------------------------------------------------------------------------------------------------------------------------------------------------------------------------------------------------------------------------------------------------------------------------------------------------------------------------------------------------------------------------------------------------------------------------------------------------------------------------------------------------|
| Colours<br>Finishes<br>Pretreatment | RAL Classic, RAL Design, NCS, VSR<br>Wood, stone, rust<br>Ocean Line Plus possible                                                                                                                                                                                                                                                                                                                                                                                                                                                |
| Notes                               | Model in combination with basic frame and MACO fittings (frame is notched at position of hinge).<br>Model in combination with express hinge (please note frame overhang).<br>Fittings cannot be mounted to bar<br>Bar dimension is as standard 200 mm inset to the centre from top and bottom<br>Bar distribution also possible according to dimension specification<br>Bars inset laterally by 45 mm<br>Not available with stop diagrams 2L/2R, 3L/3R, 4<br>Thermal expansion (bimetal effect)<br>Drain holes at bottom of frame |

| Min./Max. dimensions | Width: 280 to 800 mm                                                                    |
|----------------------|-----------------------------------------------------------------------------------------|
|                      | Height: 800 to 2500 mm                                                                  |
| Weight               | Approx. 7 kg/m <sup>2</sup>                                                             |
| Frame profile        | $61 \times 32$ mm extruded aluminium profile                                            |
| Centre               | Polystyrene rigid foam board with double-sided aluminium sheeting plus vertical beading |
| Attachment           | $70 \times 26$ mm extruded aluminium profile (crossbar)                                 |
|                      | $70 \times 20$ mm extruded aluminium profile (Z-bar)                                    |
| Stop bead            | Supplied loose, black or white rubber (depending on sash colour)                        |
| Corner connections   | Glued-in aluminium bracket with visible notch in the outer frame                        |
| Options              | Electric drive   Basic frame   Pre-installation   Catch                                 |