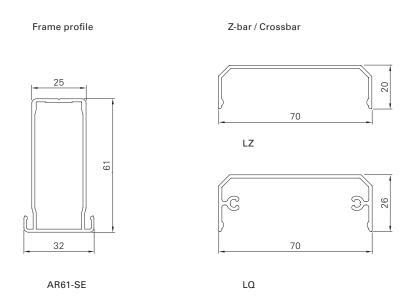

| Min./Max. dimensions | Width: 280 to 800 mm                                                                    |
|----------------------|-----------------------------------------------------------------------------------------|
|                      | Height: 800 to 2500 mm                                                                  |
| Weight               | Approx. 7 kg/m <sup>2</sup>                                                             |
| Frame profile        | $61 \times 32$ mm extruded aluminium profile                                            |
| Centre               | Polystyrene rigid foam board with double-sided aluminium sheeting plus vertical beading |
| Attachment           | $70 \times 26$ mm extruded aluminium profile (crossbar)                                 |
|                      | $70 \times 20$ mm extruded aluminium profile (Z-bar)                                    |
| Stop bead            | Supplied loose, black or white rubber (depending on sash colour)                        |
| Corner connections   | Glued-in aluminium bracket with visible notch in the outer frame                        |
| Options              | Electric drive   Basic frame   Pre-installation   Catch                                 |