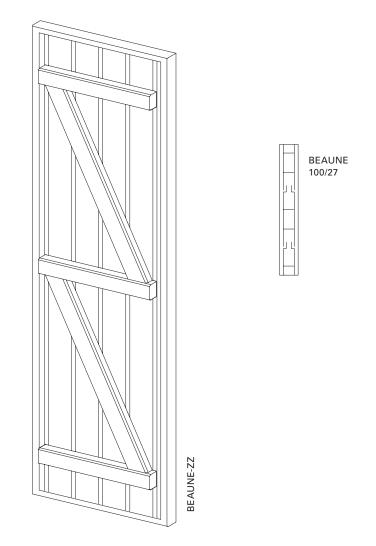

## **BEAUNE-ZZ**

| Surface      | Fine structure matt (standard), silk gloss, matt                                                                |
|--------------|-----------------------------------------------------------------------------------------------------------------|
|              | Powder-coated 200 °C before assembly                                                                            |
| Colours      | RAL Classic, RAL Design, NCS, VSR                                                                               |
| Finishes     | Wood, stone, rust                                                                                               |
| Pretreatment | Ocean Line Plus possible                                                                                        |
| Notes        | Electric drive is not possible in combination with special shapes                                               |
|              | Hardware packages type 3 + type 4 are possible                                                                  |
|              | Fittings cannot be mounted to bar                                                                               |
|              | Bar dimension is as standard 200 mm inset to the centre from top and bottom                                     |
|              | Bar distribution possible according to dimension specification                                                  |
|              | Bars inset laterally by 45 mm   Bars inset laterally by 90 mm in combination with add-on lock                   |
|              | Not available with stop diagrams 2L/2R, 3L/3R, 4                                                                |
|              | If the outer slat section is < 65 mm due to the width of the sash, slat distribution is organised symmetrically |
|              | Thermal expansion (bimetal effect)                                                                              |
|              | Drain holes at bottom of frame                                                                                  |
|              |                                                                                                                 |