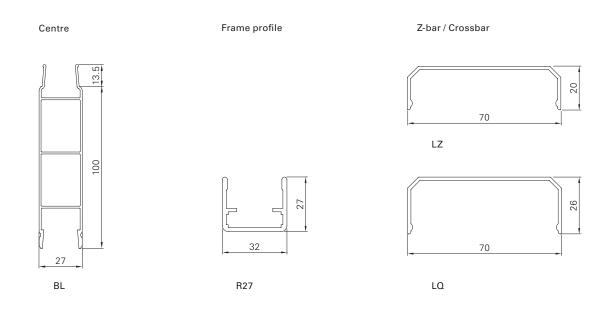

| Min./Max. dimensions | Width: 280 to 800 mm<br>Height: 800 to 2700 mm                                                                                                                                 |
|----------------------|--------------------------------------------------------------------------------------------------------------------------------------------------------------------------------|
| Weight               | Approx. 12 kg/m <sup>2</sup>                                                                                                                                                   |
| Frame profile        | $27 \times 32$ mm extruded aluminium profile                                                                                                                                   |
| Centre               | 100	imes 27 mm extruded aluminium hollow chamber profile (visible area)                                                                                                        |
| Attachment           | 70 	imes 26 mm extruded aluminium profile (crossbar)                                                                                                                           |
|                      | $70 \times 20$ mm extruded aluminium profile (Z-bar)                                                                                                                           |
| Stop bead            | Supplied loose, black or white rubber (depending on sash colour)                                                                                                               |
| Corner connections   | Glued-in aluminium bracket                                                                                                                                                     |
| Options              | Add-on lock   Rabbet bead   Electric drive   Basic frame   Frames   Pre-installation  <br>Notching   Special shapes (arched frame profile)   Catch   Additional bar attachment |