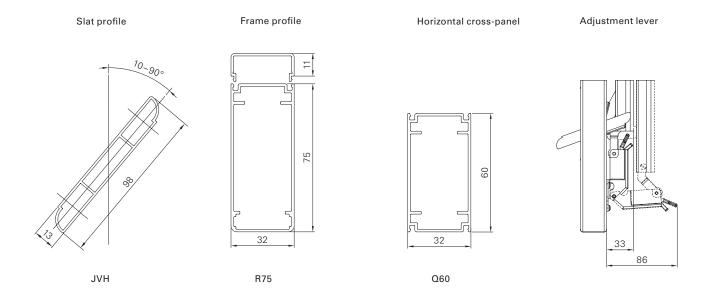

Min./max. dimensions Width: 280 to 800 mm

Height: 800 to 2500 mm

 $\begin{array}{ll} \mbox{Min./max. infeed} & 80,0-95,0 \ \mbox{mm} \\ \mbox{Min./max. inclination angle} & 10-90^{\circ} \\ \mbox{Weight} & \mbox{Approx. 8 kg/m}^{2} \end{array}$ 

Frame profile  $75 \times 32$  mm extruded aluminium hollow chamber profile

 $\begin{array}{ll} \textbf{Slat profile} & 98 \times 13 \text{ mm extruded aluminium} \\ \textbf{Slat carrier profile} & 32 \times 11 \text{ mm extruded aluminium profile} \\ \end{array}$ 

Horizontal cross-panel profile  $60 \times 32$  mm extruded aluminium hollow chamber profile

Centre Polystyrene rigid foam board with double-sided aluminium sheeting

Adjustment Adjustable slats via central push rod lock with detent positions

Stop bead Supplied loose, black or white rubber (depending on the sash colour)

Corner connections Aluminium bracket, glued-in and additionally secured by plastic pins

Options Notching | Add-on lock | Opener | Floor locking | Electric drive | Rabbet bead | Catch | Half-round arch (mounted) |