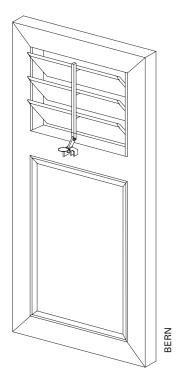

## **BERN**

Surface Fine structure matt (standard), silk gloss, matt

Powder-coated 200°C before assembly

Colours RAL Classic, RAL Design, NCS, VSR

Finishes Wood, stone, rust
Pretreatment Ocean Line Plus possible

Notes Distribution of horizontal cross-panel: 1/3 top, 2/3 bottom

Division by dimensions specification possible (depending on distribution of slats)

Inserts are exchangeable

Drain holes at bottom of frame

right respectively (shutter rod not possible in these cases)

Structural height when adjustment lever is closed: 30 mm, open: 100 mm

Opener can only be positioned in the centre panel

When shutter closures are used (art. no. 5315/5316) supports are required (art. no. 5323)

Min./max. dimensions Width: 280 to 800 mm

Height: 800 to 2500 mm

 $\begin{array}{ll} \mbox{Min./max. infeed} & 80,0-95,0 \ \mbox{mm} \\ \mbox{Min./max. inclination angle} & 10-90^{\circ} \\ \mbox{Weight} & \mbox{Approx. 8 kg/m}^{2} \end{array}$ 