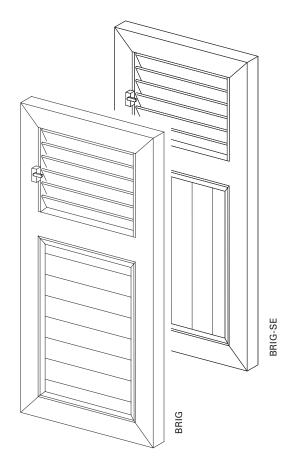

## BRIG (-SE)

| Surface             | Fine structure matt (standard), silk gloss, matt<br>Powder-coated 200 °C before assembly                                                                                                                          |
|---------------------|-------------------------------------------------------------------------------------------------------------------------------------------------------------------------------------------------------------------|
| Colours<br>Finishes | RAL Classic, RAL Design, NCS, VSR<br>Wood, stone, rust                                                                                                                                                            |
| Pretreatment        | Ocean Line Plus possible                                                                                                                                                                                          |
| Notes               | Distribution of horizontal cross-panel: 1/3 top, 2/3 bottom<br>Division by dimensions specification possible (depending on distribution of slats)<br>Inserts are exchangeable                                     |
|                     | Slat end caps made of black plastic<br>Adjustment lever is positioned roughly in the centre of the adjustable panel<br>Structural height of adjustment lever approx. 30 mm – please observe in regard to cranking |
|                     | Drain holes at bottom of frame<br>Opener can only be positioned in the centre panel<br>When shutter closures are used (art. no. 5315/5316) supports are required (art. no. 5323)                                  |