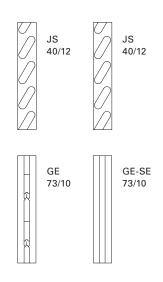

| Min./max. dimensions                                                                              | Width: 280 to 800 mm<br>Height: 800 to 2500 mm                                                                                                                                                                                                                                                                                      |
|---------------------------------------------------------------------------------------------------|-------------------------------------------------------------------------------------------------------------------------------------------------------------------------------------------------------------------------------------------------------------------------------------------------------------------------------------|
| Min./max. infeed<br>Min./max. inclination angle<br>Weight                                         | 34,0–36,0 mm<br>18–74°<br>Approx. 9 kg/m²                                                                                                                                                                                                                                                                                           |
| Frame profile<br>Slat profile<br>Slat carrier profile<br>Horizontal cross-panel profile<br>Centre | <ul> <li>75 × 32 mm extruded aluminium hollow chamber profile</li> <li>40 × 12 mm extruded aluminium hollow chamber profile</li> <li>32 × 11 mm extruded aluminium profile</li> <li>60 × 32 mm extruded aluminium hollow chamber profile</li> <li>73 × 10 mm extruded aluminium hollow chamber profile</li> </ul>                   |
| Adjustment<br>Stop bead<br>Corner connections                                                     | Adjustable slats via lateral swivel lever lock with detent positions<br>Supplied loose, black or white rubber (depending on the sash colour)<br>Aluminium bracket, glued-in and additionally secured by plastic pins                                                                                                                |
| Options                                                                                           | Notching   Add-on lock   Opener   Floor locking   Electric drive   Rabbet bead   Vertical cross-panel   Half-round arch<br>(mounted)   Horizontal cross-panel   Inside opener crank   Rod lock   Basic frame   Pre-installation   Segmental arch,<br>hollow (mounted)   Catch   Segmental arch, solid (mounted)   Frames   Easyflex |