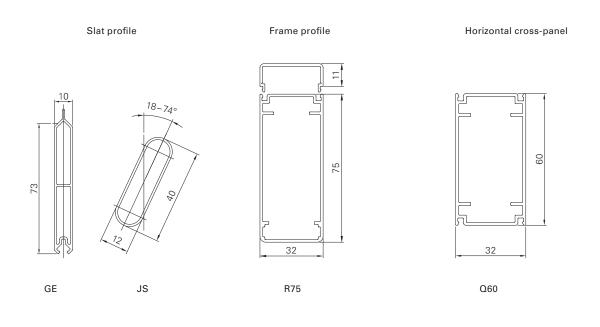

| Min./max. dimensions                                                                              | Width: 280 to 800 mm<br>Height: 800 to 2500 mm                                                                                                                                                                                                                                                                                      |
|---------------------------------------------------------------------------------------------------|-------------------------------------------------------------------------------------------------------------------------------------------------------------------------------------------------------------------------------------------------------------------------------------------------------------------------------------|
| Min./max. infeed<br>Min./max. inclination angle<br>Weight                                         | 34,0–36,0 mm<br>18–74°<br>Approx. 9 kg/m²                                                                                                                                                                                                                                                                                           |
| Frame profile<br>Slat profile<br>Slat carrier profile<br>Horizontal cross-panel profile<br>Centre | <ul> <li>75 × 32 mm extruded aluminium hollow chamber profile</li> <li>40 × 12 mm extruded aluminium hollow chamber profile</li> <li>32 × 11 mm extruded aluminium profile</li> <li>60 × 32 mm extruded aluminium hollow chamber profile</li> <li>73 × 10 mm extruded aluminium hollow chamber profile</li> </ul>                   |
| Adjustment<br>Stop bead<br>Corner connections                                                     | Adjustable slats via lateral swivel lever lock with detent positions<br>Supplied loose, black or white rubber (depending on the sash colour)<br>Aluminium bracket, glued-in and additionally secured by plastic pins                                                                                                                |
| Options                                                                                           | Notching   Add-on lock   Opener   Floor locking   Electric drive   Rabbet bead   Vertical cross-panel   Half-round arch<br>(mounted)   Horizontal cross-panel   Inside opener crank   Rod lock   Basic frame   Pre-installation   Segmental arch,<br>hollow (mounted)   Catch   Segmental arch, solid (mounted)   Frames   Easyflex |