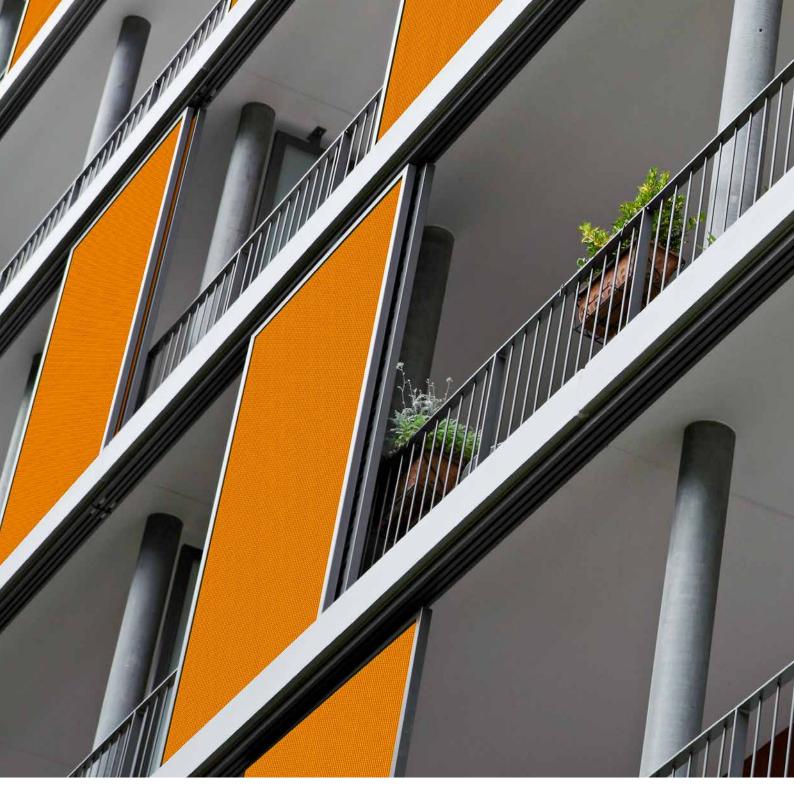

### Convenient and energy-saving

The CADROTEX sliding shutter with fabric canopy from EHRET provides a further option for façade design and not only enhances the feeling of comfort indoors but also ensures efficient heat regulation in the building. The transparent CADROTEX fabric allows sufficient natural light to pass through, while ensuring protection from prying eyes.

#### The weather-resistant and easy-care solution

The ingenious system prevents the capillary effect, which means that the textile fabric repels water and thereby retains its durable and easy-care properties. The fabric and the powder-coated aluminium frame are extremely weather-resistant and absolutely nonfading. CADROTEX can therefore be used without problems on all weather sides.

## **Fabric textures and colours**

CADROTEX enables the use of a wide variety of fineness grades for textile fabrics. The openwork fabric structure is thus the decisive factor in determining how much light enters the room, how transparent the fabric is from the outside, and also the degree of heat/cold absorption that is achieved. In this way, a wide range of applications is possible.