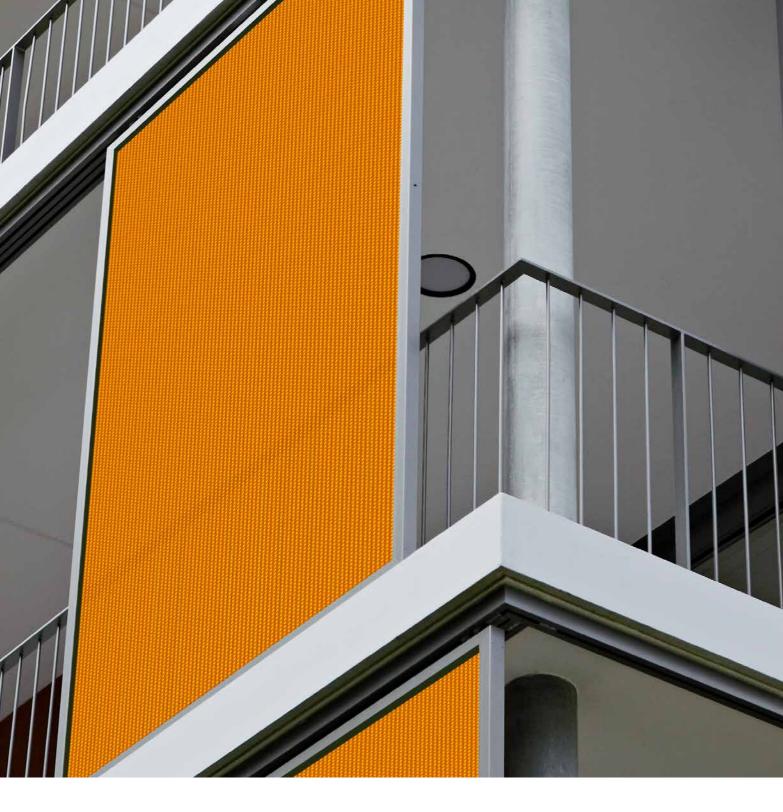

#### The weather-resistant and easy-care solution

The ingenious system prevents the capillary effect, which means that the textile fabric repels water and thereby retains its durable and easy-care properties. The fabric and the powder-coated aluminium frame are extremely weather-resistant and absolutely nonfading. CADROTEX can therefore be used without problems on all weather sides.

#### Frame profile

The aluminium frame has a special design, which permanently holds the fabric in place in the frame profile under tension on all four sides. The frame is made of extruded aluminium and can be powder coated in RAL and NCS colours to match the textile fabric and the architecture.