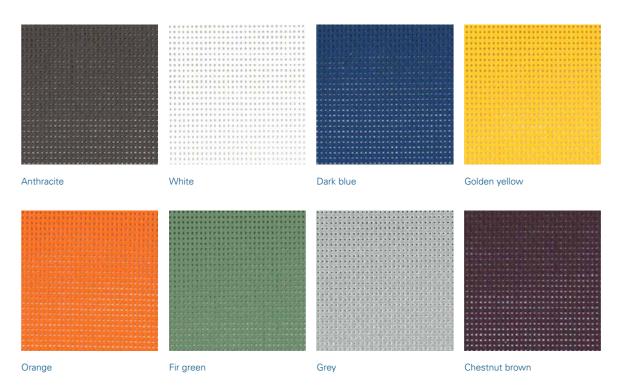

## **Fabric textures and colours**

CADROTEX enables the use of a wide variety of fineness grades for textile fabrics. The openwork fabric structure is thus the decisive factor in determining how much light enters the room, how transparent the fabric is from the outside, and also the degree of heat/cold absorption that is achieved. In this way, a wide range of applications is possible.

Wine red

38

Turquoise

Light beige

Other colours and textures on request.

Colours are playing an ever-increasing role in the world of sliding shutters. For this reason, EHRET offers more than 50 different colours for exterior textile fabric for perfect integration in renovations and new builds. This provides great scope for individual designs and enables perfect matching of the sliding shutters to the façade and the property overall.