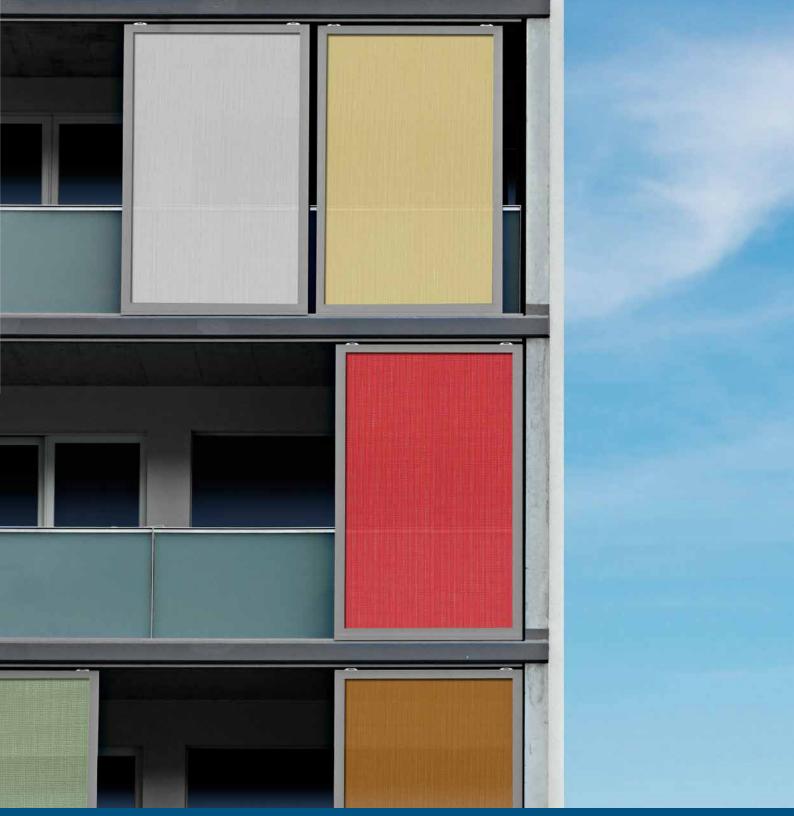

### Convenient and energy-saving

The CADROTEX sliding shutter with fabric canopy from EHRET provides a further option for façade design and not only enhances the feeling of comfort indoors but also ensures efficient heat regulation in the building. The transparent CADROTEX fabric allows sufficient natural light to pass through, while ensuring protection from prying eyes.

#### The weather-resistant and easy-care solution

The ingenious system prevents the capillary effect, which means that the textile fabric repels water and thereby retains its durable and easy-care properties. The fabric and the powder-coated aluminium frame are extremely weather-resistant and absolutely nonfading. CADROTEX can therefore be used without problems on all weather sides.

## **Fabric textures and colours**

CADROTEX enables the use of a wide variety of fineness grades for textile fabrics. The openwork fabric structure is thus the decisive factor in determining how much light enters the room, how transparent the fabric is from the outside, and also the degree of heat/cold absorption that is achieved. In this way, a wide range of applications is possible.

Wine red

38

Turquoise

Light beige

Other colours and textures on request.

Colours are playing an ever-increasing role in the world of sliding shutters. For this reason, EHRET offers more than 50 different colours for exterior textile fabric for perfect integration in renovations and new builds. This provides great scope for individual designs and enables perfect matching of the sliding shutters to the façade and the property overall.