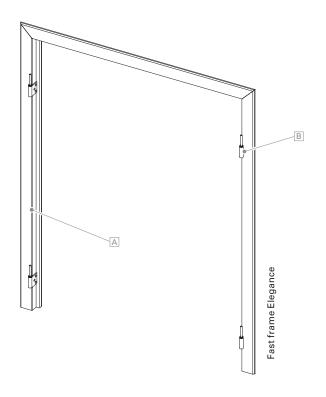

## Fast frame Elegance

| Surface       | Fine structure matt (standard), silk gloss, matt<br>Powder-coated 200 °C before assembly |
|---------------|------------------------------------------------------------------------------------------|
| Colours       | RAL Classic, RAL Design, NCS, VSR                                                        |
| Finishes      | Wood, stone, rust                                                                        |
| Stop diagrams | 1L/1R, 2L/2R, 2, 3L/3R, 4                                                                |
| Notes         | 3-sided frame A, loose<br>Hinge leaves as brackets, installed B,<br>without sash         |
|               | At a height over 2100 mm, 3 hinge leaves as brackets are used on each side               |