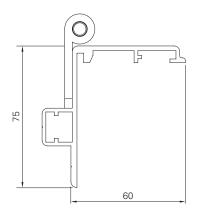

## Frame profile

Z75

| Min./max. dimensions | Width: 500 mm to 2800 mm<br>Height: 800 mm to 2500 mm                                                                                                                                               |
|----------------------|-----------------------------------------------------------------------------------------------------------------------------------------------------------------------------------------------------|
| Frame profile        | $75 \times 60$ mm extruded aluminium hollow chamber profile                                                                                                                                         |
| Corner connections   | Bolted aluminium bracket                                                                                                                                                                            |
| Model selection      | Models with Frame R75;<br>Cannot be combined with moving or overlapping slats<br>Cannot be combined with overlapping clamping profile (SRKÜ)<br>Cannot be combined with model series BEAUNE and ISO |
| Options              | Frame, 4-sided   Frame extension   Shutter closure   Shutter lock   Italian locking bar  <br>Shutter holder   Sash lock                                                                             |