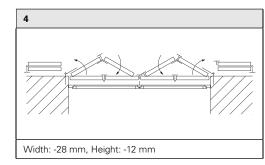

# Stop diagrams

#### Each view is from the inside!

The specified deduction clearances are taken into consideration as standard. In round and pointed arches the deduction clearance in terms of height is -15 mm.

| Order form   <b>Cle</b>            | ear bu | ild dim | ensions                 |          | □ OFFER       | □ ORDER        |            | FUDET 3                                                                        |
|------------------------------------|--------|---------|-------------------------|----------|---------------|----------------|------------|--------------------------------------------------------------------------------|
| Date                               | Page   | of      | Consignment             |          | Surface       | Colour system  | Colour no. | <b>EHRET ≣</b> I                                                               |
| our address and signature          |        |         |                         | Frame    | □ FSM         | □ RAL          | _          |                                                                                |
|                                    |        |         | Window shutter model    |          | ☐ Wood finish | □ NCS          |            | Tel. +49(0)78 22/439-0                                                         |
|                                    |        |         |                         |          | □ Various     | □ VSR          |            | Fax +49 (0) 78 22/439-217<br>www.ehret.com                                     |
|                                    |        |         |                         | Insert   | □ FSM         | □ RAL          |            |                                                                                |
|                                    |        |         |                         |          | ☐ Wood finish | □ NCS          |            |                                                                                |
|                                    |        |         | Split with combi models |          | ☐ Various     | □ VSR          |            |                                                                                |
|                                    |        |         |                         | Fittings | □ FSM         | □ RAL          |            | ☐ Follow-up order                                                              |
| our customer number four processor |        |         | Installation type (1–3) |          | □ Various     | □ NCS<br>□ VSR |            | The original order no. must be specified in the event of follow-up deliveries: |
|                                    |        |         |                         |          |               |                |            |                                                                                |
| Preferred delivery date            |        |         | Ocean Line plus         |          |               |                |            |                                                                                |