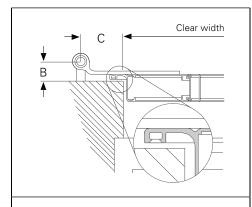

# Aluminium window shutters

Clear build dimensions



# Measuring instructions

## Installation type 1 butt in reveal



#### Installation type 2 butt with rabbet bead



### Rabbet molding type:

- Type 1: 3-sided (left, right and top)
- Type 2: 4-sided (left, right, top and bottom)
- Type 3: 1-sided (left)
- Type 4: 1-sided (right)
- Type 5: 1-sided (top)
- Type 6: 1-sided (bottom)
- Type 7: 2-sided (left and right)
- Type 8: 2-sided (top and bottom)
- Type 9: 2-sided (left and top)
- Type 10: 2-sided (right and top)

## Installation type 3 in rabbet



## Installation type 4 superjacent



- The sketches show the most popular stop types and are designed to aid taking the measurements.
- The sashes are manufactured according to the specified production dimensions. We reserve the right to a production tolerance of 2 mm.
- The specified deduction clearances are taken into consideration as standard.
- To ensure the work is carried out quickly and smoothly,