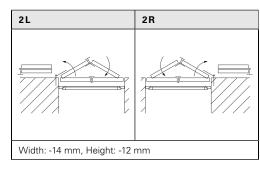

# Stop diagrams

#### Each view is from the inside!

The specified deduction clearances are taken into consideration as standard. In round and pointed arches the deduction clearance in terms of height is -15 mm.

| Order form   <b>Cle</b>            | ear bu | ild dim | ensions                 |          | □ OFFER       | □ ORDER        |            | FUDET 3                                                                        |
|------------------------------------|--------|---------|-------------------------|----------|---------------|----------------|------------|--------------------------------------------------------------------------------|
| Date                               | Page   | of      | Consignment             |          | Surface       | Colour system  | Colour no. | <b>EHRET ≣</b> I                                                               |
| our address and signature          |        |         |                         | Frame    | □ FSM         | □ RAL          | _          |                                                                                |
|                                    |        |         | Window shutter model    |          | ☐ Wood finish | □ NCS          |            | Tel. +49(0)78 22/439-0                                                         |
|                                    |        |         |                         |          | □ Various     | □ VSR          |            | Fax +49 (0) 78 22/439-217<br>www.ehret.com                                     |
|                                    |        |         |                         | Insert   | □ FSM         | □ RAL          |            |                                                                                |
|                                    |        |         |                         |          | ☐ Wood finish | □ NCS          |            |                                                                                |
|                                    |        |         | Split with combi models |          | ☐ Various     | □ VSR          |            |                                                                                |
|                                    |        |         |                         | Fittings | □ FSM         | □ RAL          |            | ☐ Follow-up order                                                              |
| our customer number four processor |        |         | Installation type (1–3) |          | □ Various     | □ NCS<br>□ VSR |            | The original order no. must be specified in the event of follow-up deliveries: |
|                                    |        |         |                         |          |               |                |            |                                                                                |
| Preferred delivery date            |        |         | Ocean Line plus         |          |               |                |            |                                                                                |