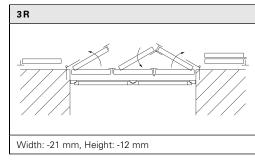

# Stop diagrams

#### Each view is from the inside!

The specified deduction clearances are taken into consideration as standard. In round and pointed arches the deduction clearance in terms of height is -15 mm.

| Order form   <b>Cle</b>            | ear bu | ild dim | ensions                 |          | □ OFFER       | □ ORDER        |            | FUDET 3                                                                        |
|------------------------------------|--------|---------|-------------------------|----------|---------------|----------------|------------|--------------------------------------------------------------------------------|
| Date                               | Page   | of      | Consignment             |          | Surface       | Colour system  | Colour no. | <b>EHRET ≣</b> I                                                               |
| our address and signature          |        |         |                         | Frame    | □ FSM         | □ RAL          | _          |                                                                                |
|                                    |        |         | Window shutter model    |          | ☐ Wood finish | □ NCS          |            | Tel. +49(0)78 22/439-0                                                         |
|                                    |        |         |                         |          | □ Various     | □ VSR          |            | Fax +49 (0) 78 22/439-217<br>www.ehret.com                                     |
|                                    |        |         |                         | Insert   | □ FSM         | □ RAL          |            |                                                                                |
|                                    |        |         |                         |          | ☐ Wood finish | □ NCS          |            |                                                                                |
|                                    |        |         | Split with combi models |          | ☐ Various     | □ VSR          |            |                                                                                |
|                                    |        |         |                         | Fittings | □ FSM         | □ RAL          |            | ☐ Follow-up order                                                              |
| our customer number four processor |        |         | Installation type (1–3) |          | □ Various     | □ NCS<br>□ VSR |            | The original order no. must be specified in the event of follow-up deliveries: |
|                                    |        |         |                         |          |               |                |            |                                                                                |
| Preferred delivery date            |        |         | Ocean Line plus         |          |               |                |            |                                                                                |