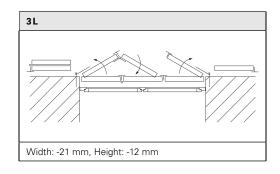

# Stop diagrams

#### Each view is from the inside!

The specified deduction clearances are taken into consideration as standard. In round and pointed arches the deduction clearance in terms of height is -15 mm.

| Order form   <b>Cle</b>            | ear bu | ild dim | ensions                 |          | □ OFFER       | □ ORDER        |            | FUDET 3                                                                        |
|------------------------------------|--------|---------|-------------------------|----------|---------------|----------------|------------|--------------------------------------------------------------------------------|
| Date                               | Page   | of      | Consignment             |          | Surface       | Colour system  | Colour no. | <b>EHRET ≣</b> I                                                               |
| our address and signature          |        |         |                         | Frame    | □ FSM         | □ RAL          | _          |                                                                                |
|                                    |        |         | Window shutter model    |          | ☐ Wood finish | □ NCS          |            | Tel. +49(0)78 22/439-0                                                         |
|                                    |        |         |                         |          | □ Various     | □ VSR          |            | Fax +49 (0) 78 22/439-217<br>www.ehret.com                                     |
|                                    |        |         |                         | Insert   | □ FSM         | □ RAL          |            |                                                                                |
|                                    |        |         |                         |          | ☐ Wood finish | □ NCS          |            |                                                                                |
|                                    |        |         | Split with combi models |          | ☐ Various     | □ VSR          |            |                                                                                |
|                                    |        |         |                         | Fittings | □ FSM         | □ RAL          |            | ☐ Follow-up order                                                              |
| our customer number four processor |        |         | Installation type (1–3) |          | □ Various     | □ NCS<br>□ VSR |            | The original order no. must be specified in the event of follow-up deliveries: |
|                                    |        |         |                         |          |               |                |            |                                                                                |
| Preferred delivery date            |        |         | Ocean Line plus         |          |               |                |            |                                                                                |