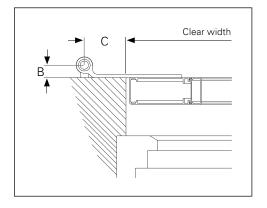

# Aluminium window shutters

Clear build dimensions



# Measuring instructions

## Installation type 1 butt in reveal



#### Installation type 2 butt with rabbet bead



### Rabbet molding type:

- Type 1: 3-sided (left, right and top)
- Type 2: 4-sided (left, right, top and bottom)
- Type 3: 1-sided (left)
- Type 4: 1-sided (right)
- Type 5: 1-sided (top)
- Type 6: 1-sided (bottom)
- Type 7: 2-sided (left and right)
- Type 8: 2-sided (top and bottom)
- Type 9: 2-sided (left and top)
- Type 10: 2-sided (right and top)

## Installation type 3 in rabbet



## Installation type 4 superjacent



- The sketches show the most popular stop types and are designed to aid taking the measurements.
- The sashes are manufactured according to the specified production dimensions. We reserve the right to a production tolerance of 2 mm.
- The specified deduction clearances are taken into consideration as standard.
- To en