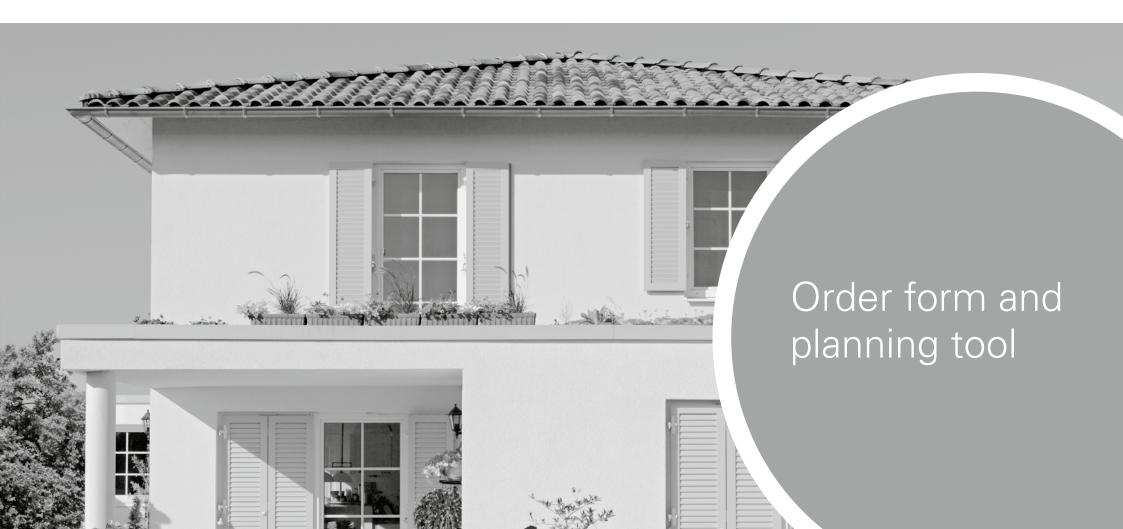

# Aluminium window shutters

Clear build dimensions



# Measuring instructions

## Installation type 1 butt in reveal



#### Installation type 2 butt with rabbet bead



### Rabbet molding type:

- Type 1: 3-sided (left, right and top)
- Type 2: 4-sided (left, right, top and bottom)
- Type 3: 1-sided (left)
- Type 4: 1-sided (right)
- Type 5: 1-sided (top)
- Type 6: 1-sided (bottom)
- Type 7: 2-sided (left and right)
- Type 8: 2-sided (top and bottom)
- Type 9: 2-sided (left and top)
- Type 10: 2-sided (right and top)

## Installation type 3 in rabbet



## Installation type 4 superjacent



- The sketches show the most popular stop types and are designed to aid taking the measurements.
- The sashes are manufactured according to the specified production dimensions. We reserve the right to a production tolerance of 2 mm.
- The specified ded