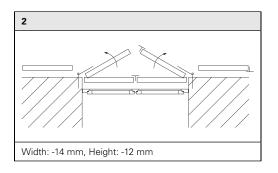

# Stop diagrams

#### Each view is from the inside!

The specified deduction clearances are taken into consideration as standard. In round and pointed arches the deduction clearance in terms of height is -15 mm.

| Order form   <b>Cle</b>            | ear bu | ild dim | ensions                 |          | □ OFFER       | □ ORDER        |            | FUDET 3                                                                        |
|------------------------------------|--------|---------|-------------------------|----------|---------------|----------------|------------|--------------------------------------------------------------------------------|
| Date                               | Page   | of      | Consignment             |          | Surface       | Colour system  | Colour no. | <b>EHRET ≣</b> I                                                               |
| our address and signature          |        |         |                         | Frame    | □ FSM         | □ RAL          | _          |                                                                                |
|                                    |        |         | Window shutter model    |          | ☐ Wood finish | □ NCS          |            | Tel. +49(0)78 22/439-0                                                         |
|                                    |        |         |                         |          | □ Various     | □ VSR          |            | Fax +49 (0) 78 22/439-217<br>www.ehret.com                                     |
|                                    |        |         |                         | Insert   | □ FSM         | □ RAL          |            |                                                                                |
|                                    |        |         |                         |          | ☐ Wood finish | □ NCS          |            |                                                                                |
|                                    |        |         | Split with combi models |          | ☐ Various     | □ VSR          |            |                                                                                |
|                                    |        |         |                         | Fittings | □ FSM         | □ RAL          |            | ☐ Follow-up order                                                              |
| our customer number four processor |        |         | Installation type (1–3) |          | □ Various     | □ NCS<br>□ VSR |            | The original order no. must be specified in the event of follow-up deliveries: |
|                                    |        |         |                         |          |               |                |            |                                                                                |
| Preferred delivery date            |        |         | Ocean Line plus         |          |               |                |            |                                                                                |