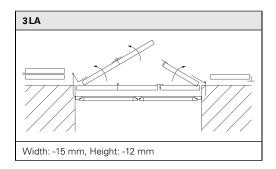

# Stop diagrams

#### Each view is from the inside!

The specified deduction clearances are taken into consideration as standard. In round and pointed arches the deduction clearance in terms of height is -15 mm.

| Order form   <b>Cle</b>            | ear bu | ild dim | ensions                 |          | □ OFFER       | □ ORDER        |            | FUDET 3                                                                        |
|------------------------------------|--------|---------|-------------------------|----------|---------------|----------------|------------|--------------------------------------------------------------------------------|
| Date                               | Page   | of      | Consignment             |          | Surface       | Colour system  | Colour no. | <b>EHRET ≣</b> I                                                               |
| our address and signature          |        |         |                         | Frame    | □ FSM         | □ RAL          | _          |                                                                                |
|                                    |        |         | Window shutter model    |          | ☐ Wood finish | □ NCS          |            | Tel. +49(0)78 22/439-0                                                         |
|                                    |        |         |                         |          | □ Various     | □ VSR          |            | Fax +49 (0) 78 22/439-217<br>www.ehret.com                                     |
|                                    |        |         |                         | Insert   | □ FSM         | □ RAL          |            |                                                                                |
|                                    |        |         |                         |          | ☐ Wood finish | □ NCS          |            |                                                                                |
|                                    |        |         | Split with combi models |          | ☐ Various     | □ VSR          |            |                                                                                |
|                                    |        |         |                         | Fittings | □ FSM         | □ RAL          |            | ☐ Follow-up order                                                              |
| our customer number four processor |        |         | Installation type (1–3) |          | □ Various     | □ NCS<br>□ VSR |            | The original order no. must be specified in the event of follow-up deliveries: |
|                                    |        |         |                         |          |               |                |            |                                                                                |
| Preferred delivery date            |        |         | Ocean Line plus         |          |               |                |            |                                                                                |