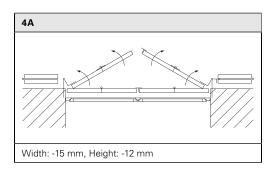

# Stop diagrams

#### Each view is from the inside!

The specified deduction clearances are taken into consideration as standard. In round and pointed arches the deduction clearance in terms of height is -15 mm.

| Order form   <b>Cle</b>            | ear bu | ild dim | ensions                 |          | □ OFFER       | □ ORDER        |            | FUDET 3                                                                        |
|------------------------------------|--------|---------|-------------------------|----------|---------------|----------------|------------|--------------------------------------------------------------------------------|
| Date                               | Page   | of      | Consignment             |          | Surface       | Colour system  | Colour no. | <b>EHRET ≣</b> I                                                               |
| our address and signature          |        |         |                         | Frame    | □ FSM         | □ RAL          | _          |                                                                                |
|                                    |        |         | Window shutter model    |          | ☐ Wood finish | □ NCS          |            | Tel. +49(0)78 22/439-0                                                         |
|                                    |        |         |                         |          | □ Various     | □ VSR          |            | Fax +49 (0) 78 22/439-217<br>www.ehret.com                                     |
|                                    |        |         |                         | Insert   | □ FSM         | □ RAL          |            |                                                                                |
|                                    |        |         |                         |          | ☐ Wood finish | □ NCS          |            |                                                                                |
|                                    |        |         | Split with combi models |          | ☐ Various     | □ VSR          |            |                                                                                |
|                                    |        |         |                         | Fittings | □ FSM         | □ RAL          |            | ☐ Follow-up order                                                              |
| our customer number four processor |        |         | Installation type (1–3) |          | □ Various     | □ NCS<br>□ VSR |            | The original order no. must be specified in the event of follow-up deliveries: |
|                                    |        |         |                         |          |               |                |            |                                                                                |
| Preferred delivery date            |        |         | Ocean Line plus         |          |               |                |            |                                                                                |