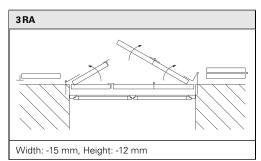

# Stop diagrams

#### Each view is from the inside!

The specified deduction clearances are taken into consideration as standard. In round and pointed arches the deduction clearance in terms of height is -15 mm.

| Order form   <b>Cle</b>            | ear bu | ild dim | ensions                 |          | □ OFFER       | □ ORDER        |            | FUDET 3                                                                        |
|------------------------------------|--------|---------|-------------------------|----------|---------------|----------------|------------|--------------------------------------------------------------------------------|
| Date                               | Page   | of      | Consignment             |          | Surface       | Colour system  | Colour no. | <b>EHRET ≣</b> I                                                               |
| our address and signature          |        |         |                         | Frame    | □ FSM         | □ RAL          | _          |                                                                                |
|                                    |        |         | Window shutter model    |          | ☐ Wood finish | □ NCS          |            | Tel. +49(0)78 22/439-0                                                         |
|                                    |        |         |                         |          | □ Various     | □ VSR          |            | Fax +49 (0) 78 22/439-217<br>www.ehret.com                                     |
|                                    |        |         |                         | Insert   | □ FSM         | □ RAL          |            |                                                                                |
|                                    |        |         |                         |          | ☐ Wood finish | □ NCS          |            |                                                                                |
|                                    |        |         | Split with combi models |          | ☐ Various     | □ VSR          |            |                                                                                |
|                                    |        |         |                         | Fittings | □ FSM         | □ RAL          |            | ☐ Follow-up order                                                              |
| our customer number four processor |        |         | Installation type (1–3) |          | □ Various     | □ NCS<br>□ VSR |            | The original order no. must be specified in the event of follow-up deliveries: |
|                                    |        |         |                         |          |               |                |            |                                                                                |
| Preferred delivery date            |        |         | Ocean Line plus         |          |               |                |            |                                                                                |