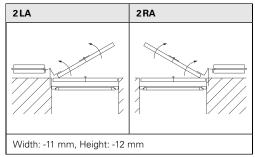

# Stop diagrams

#### Each view is from the inside!

The specified deduction clearances are taken into consideration as standard. In round and pointed arches the deduction clearance in terms of height is -15 mm.

| Order form   <b>Cle</b>            | ear bu | ild dim | ensions                 |          | □ OFFER       | □ ORDER        |            | FUDET 3                                                                        |
|------------------------------------|--------|---------|-------------------------|----------|---------------|----------------|------------|--------------------------------------------------------------------------------|
| Date                               | Page   | of      | Consignment             |          | Surface       | Colour system  | Colour no. | <b>EHRET ≣</b> I                                                               |
| our address and signature          |        |         |                         | Frame    | □ FSM         | □ RAL          | _          |                                                                                |
|                                    |        |         | Window shutter model    |          | ☐ Wood finish | □ NCS          |            | Tel. +49(0)78 22/439-0                                                         |
|                                    |        |         |                         |          | □ Various     | □ VSR          |            | Fax +49 (0) 78 22/439-217<br>www.ehret.com                                     |
|                                    |        |         |                         | Insert   | □ FSM         | □ RAL          |            |                                                                                |
|                                    |        |         |                         |          | ☐ Wood finish | □ NCS          |            |                                                                                |
|                                    |        |         | Split with combi models |          | ☐ Various     | □ VSR          |            |                                                                                |
|                                    |        |         |                         | Fittings | □ FSM         | □ RAL          |            | ☐ Follow-up order                                                              |
| our customer number four processor |        |         | Installation type (1–3) |          | □ Various     | □ NCS<br>□ VSR |            | The original order no. must be specified in the event of follow-up deliveries: |
|                                    |        |         |                         |          |               |                |            |                                                                                |
| Preferred delivery date            |        |         | Ocean Line plus         |          |               |                |            |                                                                                |