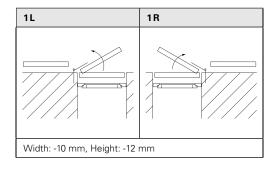

# Stop diagrams

#### Each view is from the inside!

The specified deduction clearances are taken into consideration as standard. In round and pointed arches the deduction clearance in terms of height is -15 mm.

| Order form   <b>Cle</b>            | ear bu | ild dim | ensions                 |          | □ OFFER       | □ ORDER        |            | FUDET 3                                                                        |
|------------------------------------|--------|---------|-------------------------|----------|---------------|----------------|------------|--------------------------------------------------------------------------------|
| Date                               | Page   | of      | Consignment             |          | Surface       | Colour system  | Colour no. | <b>EHRET ≣</b> I                                                               |
| our address and signature          |        |         |                         | Frame    | □ FSM         | □ RAL          | _          |                                                                                |
|                                    |        |         | Window shutter model    |          | ☐ Wood finish | □ NCS          |            | Tel. +49(0)78 22/439-0                                                         |
|                                    |        |         |                         |          | □ Various     | □ VSR          |            | Fax +49 (0) 78 22/439-217<br>www.ehret.com                                     |
|                                    |        |         |                         | Insert   | □ FSM         | □ RAL          |            |                                                                                |
|                                    |        |         |                         |          | ☐ Wood finish | □ NCS          |            |                                                                                |
|                                    |        |         | Split with combi models |          | ☐ Various     | □ VSR          |            |                                                                                |
|                                    |        |         |                         | Fittings | □ FSM         | □ RAL          |            | ☐ Follow-up order                                                              |
| our customer number four processor |        |         | Installation type (1–3) |          | □ Various     | □ NCS<br>□ VSR |            | The original order no. must be specified in the event of follow-up deliveries: |
|                                    |        |         |                         |          |               |                |            |                                                                                |
| Preferred delivery date            |        |         | Ocean Line plus         |          |               |                |            |                                                                                |