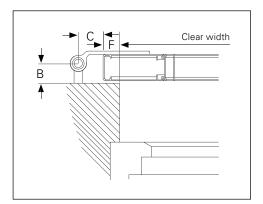

# Aluminium window shutters

Clear build dimensions



# Measuring instructions

## Installation type 1 butt in reveal



#### Installation type 2 butt with rabbet bead



### Rabbet molding type:

- Type 1: 3-sided (left, right and top)
- Type 2: 4-sided (left, right, top and bottom)
- Type 3: 1-sided (left)
- Type 4: 1-sided (right)
- Type 5: 1-sided (top)
- Type 6: 1-sided (bottom)
- Type 7: 2-sided (left and right)
- Type 8: 2-sided (top and bottom)
- Type 9: 2-sided (left and top)
- Type 10: 2-sided (right and top)

## Installation type 3 in rabbet



## Installation type 4 superjacent



- The sketches show the most popular stop types and are designed to aid taking the measurements.
- The sashes are manufactured according to the specified production dimensions. We reserve the right to a production tolerance of 2 mm.
- The specified deduction clearances are taken into consideration as standard.
- To ensure the work is carried out quickly and smoothly, we recommend that you send us all orders on these order forms.

# Stop diagrams

#### Each view is from the inside!

The specified deduction clearances are taken into consideration as standard. In round and pointed arches the deduction clearance in terms of height is -15 mm.





















| Order form   <b>Cle</b>            | ear bu | ild dim | ensions                 |          | □ OFFER       | □ ORDER        |