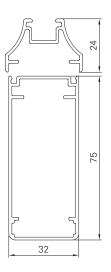

## Frame profile

Horizontal cross-panel

GE

R75

Min./Max. dimensions Width: 225 to 600 mm

Height: 800 to 2500 mm

Weight Approx. 10 kg/m²

Frame profile  $75 \times 32$  mm extruded aluminium hollow chamber profile Option R48  $48 \times 32$  mm extruded aluminium hollow chamber profile Centre  $73 \times 10$  mm extruded aluminium hollow chamber profile Clamp profile  $24 \times 35$  mm extruded aluminium hollow chamber profile Horizontal cross-panel  $60 \times 32$  mm extruded aluminium hollow chamber profile