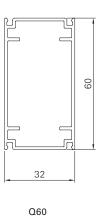

## Frame profile

Horizontal cross-panel

GE

R75

Min./Max. dimensions Width: 225 to 600 mm

Height: 800 to 2500 mm

Weight Approx. 10 kg/m²

Frame profile  $75 \times 32$  mm extruded aluminium hollow chamber profile Option R48  $48 \times 32$  mm extruded aluminium hollow chamber profile Centre  $73 \times 10$  mm extruded aluminium hollow chamber profile Clamp profile  $24 \times 35$  mm extruded aluminium hollow chamber profile Horizontal cross-panel  $60 \times 32$  mm extruded aluminium hollow chamber profile