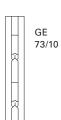

## Centre

## Frame profile

Horizontal cross-panel

GE

R75

Min./Max. dimensions Width: 225 to 600 mm

Height: 800 to 2500 mm

Weight Approx. 10 kg/m²

Frame profile  $75 \times 32$  mm extruded aluminium hollow chamber profile Option R48  $48 \times 32$  mm extruded aluminium hollow chamber profile Centre  $73 \times 10$  mm extruded aluminium hollow chamber profile Clamp profile  $24 \times 35$  mm extruded aluminium hollow chamber profile Horizontal cross-panel  $60 \times 32$  mm extruded aluminium hollow chamber profile