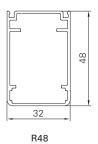

## Frame profile

Horizontal cross-panel

GE

R75

Min./Max. dimensions Width: 225 to 600 mm

Height: 800 to 2500 mm

Weight Approx. 10 kg/m²

Frame profile  $75 \times 32$  mm extruded aluminium hollow chamber profile Option R48  $48 \times 32$  mm extruded aluminium hollow chamber profile Centre  $73 \times 10$  mm extruded aluminium hollow chamber profile Clamp profile  $24 \times 35$  mm extruded aluminium hollow chamber profile Horizontal cross-panel  $60 \times 32$  mm extruded aluminium hollow chamber profile