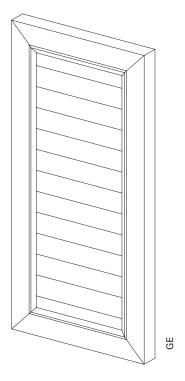

## Frame profile

Horizontal cross-panel

GE

R75

Min./Max. dimensions Width: 225 to 600 mm

Height: 800 to 2500 mm

Weight Approx. 10 kg/m²

Frame profile  $75 \times 32$  mm extruded aluminium hollow chamber profile Option R48  $48 \times 32$  mm extruded aluminium hollow chamber profile Centre  $73 \times 10$  mm extruded aluminium hollow chamber profile Clamp profile  $24 \times 35$  mm extruded aluminium hollow chamber profile Horizontal cross-panel  $60 \times 32$  mm extruded aluminium hollow chamber profile