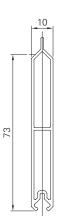

## Frame profile

Horizontal cross-panel

GE

R75

Min./Max. dimensions Width: 225 to 600 mm

Height: 800 to 2500 mm

Weight Approx. 10 kg/m²

Frame profile  $75 \times 32$  mm extruded aluminium hollow chamber profile Option R48  $48 \times 32$  mm extruded aluminium hollow chamber profile Centre  $73 \times 10$  mm extruded aluminium hollow chamber profile Clamp profile  $24 \times 35$  mm extruded aluminium hollow chamber profile Horizontal cross-panel  $60 \times 32$  mm extruded aluminium hollow chamber profile