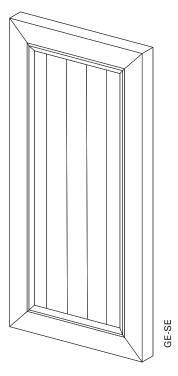

## **GE-SE**

Surface Fine structure matt (standard), silk gloss, matt

Powder-coated 200 °C before assembly

RAL Classic, RAL Design, NCS, VSR Colours

Finishes Wood, stone, rust Pretreatment Ocean Line Plus possible

## Frame profile

Horizontal cross-panel

GE

R75

Min./Max. dimensions Width: 225 to 600 mm

Height: 800 to 2500 mm

Weight Approx. 10 kg/m²

Frame profile  $75 \times 32$  mm extruded aluminium hollow chamber profile Option R48  $48 \times 32$  mm extruded aluminium hollow chamber profile Centre  $73 \times 10$  mm extruded aluminium hollow chamber profile Clamp profile  $24 \times 35$  mm extruded aluminium hollow chamber profile Horizontal cross-panel  $60 \times 32$  mm extruded aluminium hollow chamber profile

Corner connections Glued-in aluminium bracket with visible notch in the outer frame

Options Pull catch | Turning lock | Pre-assembly | Gap and joint cover |

Protection against flashover | Rail end stop | Arrester for shutter with bracket