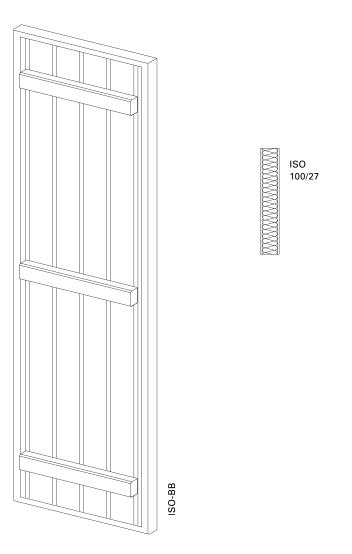

## **ISO-BB**

| Surface      | Fine structure matt (standard), silk gloss, matt                                                                |  |
|--------------|-----------------------------------------------------------------------------------------------------------------|--|
|              | Powder-coated 200 °C before assembly                                                                            |  |
| Colours      | RAL Classic, RAL Design, NCS, VSR                                                                               |  |
| Finishes     | Wood, stone, rust                                                                                               |  |
| Pretreatment | Ocean Line Plus possible                                                                                        |  |
| Notes        | Electric drive is not possible in combination with special shapes                                               |  |
|              | Hardware packages type 3 + type 4 are possible                                                                  |  |
|              | Fittings cannot be mounted to bar                                                                               |  |
|              | Bar dimension is as standard 200 mm inset to the centre from top and bottom                                     |  |
|              | Bar distribution possible according to dimension specification                                                  |  |
|              | Bars inset laterally by 45 mm   Bars inset laterally by 90 mm in combination with add-on lock                   |  |
|              | Not available with stop diagrams 2L/2R, 3L/3R, 4                                                                |  |
|              | If the outer slat section is < 65 mm due to the width of the sash, slat distribution is organised symmetrically |  |
|              | Thermal expansion (bimetal effect)                                                                              |  |
|              | Drain holes at bottom of frame                                                                                  |  |
|              |                                                                                                                 |  |

| Min./Max. dimensions                               | Width: 280 to 800 mm<br>Height: 800 to 2500 mm                                                                                                                                                                                                           |
|----------------------------------------------------|----------------------------------------------------------------------------------------------------------------------------------------------------------------------------------------------------------------------------------------------------------|
| Weight                                             | Approx. 7 kg/m <sup>2</sup>                                                                                                                                                                                                                              |
| Frame profile<br>Centre<br>Attachment<br>Stop bead | 27 × 32 mm extruded aluminium profile<br>Polystyrene rigid foam board with double-sided aluminium sheeting plus vertical beading<br>70 × 26 mm extruded aluminium profile (crossbar)<br>Supplied loose, black or white rubber (depending on sash colour) |
| Insulation                                         | Resistance to heat passage: $\Delta R = 0.26 \text{ (m}^2 \times \text{K)/W}$ (see certificate)                                                                                                                                                          |
| Corner connections                                 | Glued-in aluminium bracket                                                                                                                                                                                                                               |
| Options                                            | Add-on lock   Rabbet bead   Electric drive   Basic frame   Frames   Pre-installation  <br>Notching   Special shapes (arched frame profile)   Catch   Additional bar attachment                                                                           |