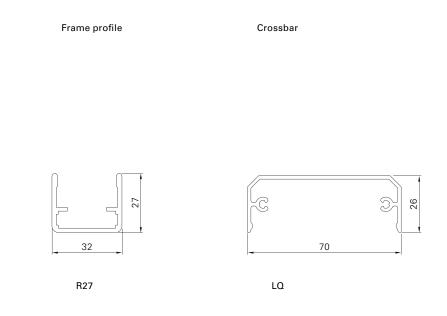

| Min./Max. dimensions                               | Width: 280 to 800 mm<br>Height: 800 to 2500 mm                                                                                                                                                                                                           |
|----------------------------------------------------|----------------------------------------------------------------------------------------------------------------------------------------------------------------------------------------------------------------------------------------------------------|
| Weight                                             | Approx. 7 kg/m <sup>2</sup>                                                                                                                                                                                                                              |
| Frame profile<br>Centre<br>Attachment<br>Stop bead | 27 × 32 mm extruded aluminium profile<br>Polystyrene rigid foam board with double-sided aluminium sheeting plus vertical beading<br>70 × 26 mm extruded aluminium profile (crossbar)<br>Supplied loose, black or white rubber (depending on sash colour) |
| Insulation                                         | Resistance to heat passage: $\Delta R = 0.26 \text{ (m}^2 \times \text{K)/W}$ (see certificate)                                                                                                                                                          |
| Corner connections                                 | Glued-in aluminium bracket                                                                                                                                                                                                                               |
| Options                                            | Add-on lock   Rabbet bead   Electric drive   Basic frame   Frames   Pre-installation  <br>Notching   Special shapes (arched frame profile)   Catch   Additional bar attachment                                                                           |