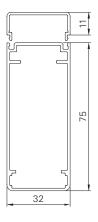

## Frame profile

60,0-70,0 mm Approx. 11 kg/m<sup>2</sup>

Frame profile  $75 \times 32 \text{ mm}$  extruded aluminium hollow chamber profile Slat profile  $73 \times 13 \text{ mm}$  extruded aluminium hollow chamber profile