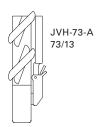

## Frame profile

60,0-70,0 mm Approx. 11 kg/m<sup>2</sup>

Frame profile  $75 \times 32 \text{ mm}$  extruded aluminium hollow chamber profile Slat profile  $73 \times 13 \text{ mm}$  extruded aluminium hollow chamber profile