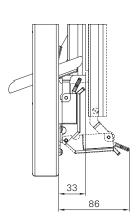

## Adjustment lever

JVH-73-A

R75

Min./max. dimensions Width: 280 to 800 mm

Height: 800 to 2500 mm

Min./max. infeed Min./max. inclination angle

12-77°

Weight

respectively (shutter rod not possible in these cases)

Structural height when adjustment lever is closed: 30 mm, open: 100 mm Observe where the lock is positioned on doors to ensure more convenient use and possibly even consider other models such as the BERN-73 model, for example.