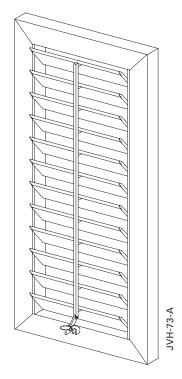

Notes Slat end caps made of black or white plastic

Slat with push rod connected by plastic shaped part

In a horizontal cross-panel, push rod runs throughout

In the stop diagrams 2L/2R, 3L/3R, 4 the push rod must be adjusted 25 mm from its central position to the left and right

respectively (shutter rod not possible in these cases)

Structural height when adjustment lever is closed: 30 mm, open: 100 mm Observe where the lock is positioned on doors to ensure more convenient use and possibly even consider other models such as the BERN-73 model, for example.

The field of slats should be closed when opening the shutters.

Drain holes at bottom of frame

## Adjustment lever

JVH-73-A

R75

Min./max. dimensions Width: 280 to 800 mm

Height: 800 to 2500 mm

Min./max. infeed Min./max. inclination angle

12-77°

Weight

60,0-70,0 mm Approx. 11 kg/m<sup>2</sup>

Frame profile  $75 \times 32 \text{ mm}$  extruded aluminium hollow chamber profile Slat profile  $73 \times 13 \text{ mm}$  extruded aluminium hollow chamber profile