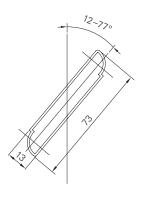

## Adjustment lever

JVH-73-A

R75

Min./max. dimensions Width: 280 to 800 mm

Height: 800 to 2500 mm

Min./max. infeed Min./max. inclination angle

12-77°

Weight

60,0-70,0 mm Approx. 11 kg/m<sup>2</sup>

Frame profile  $75 \times 32 \text{ mm}$  extruded aluminium hollow chamber profile Slat profile  $73 \times 13 \text{ mm}$  extruded aluminium hollow chamber profile