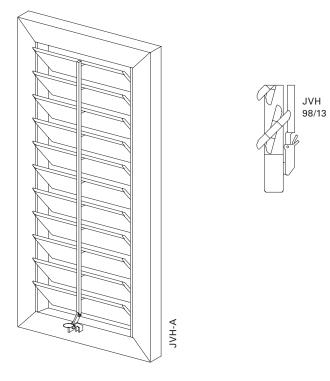

## JVH-A

| Surface                             | Fine structure matt (standard), silk gloss, matt<br>Powder-coated 200 °C before assembly                                                                                                                                                                                                                                                                                                                |
|-------------------------------------|---------------------------------------------------------------------------------------------------------------------------------------------------------------------------------------------------------------------------------------------------------------------------------------------------------------------------------------------------------------------------------------------------------|
| Colours<br>Finishes<br>Pretreatment | RAL Classic, RAL Design, NCS, VSR<br>Wood, stone, rust<br>Ocean Line Plus possible                                                                                                                                                                                                                                                                                                                      |
| Notes                               | Slat end caps made of black or white plastic<br>Slat with push rod connected by plastic shaped part<br>In a horizontal cross-panel, push rod runs throughout<br>In the stop diagrams 2L/2R, 3L/3R, 4 the push rod must be adjusted 25 mm from its central position to the left and right<br>respectively (shutter rod not possible in these cases)                                                      |
|                                     | Structural height when adjustment lever is closed: 30 mm, open: 100 mm<br>Observe where the lock is positioned on doors to ensure more convenient use and possibly even consider other models<br>such as the BERN-73 model, for example.<br>The field of slats should be closed when opening the shutters.<br>Drain holes at bottom of frame<br>French shutter holder only possible to a limited extent |

| Min./max. dimensions        | Width: 280 to 800 mm<br>Height: 800 to 2500 mm                                                                                                                                                                                                                                                                                     |
|-----------------------------|------------------------------------------------------------------------------------------------------------------------------------------------------------------------------------------------------------------------------------------------------------------------------------------------------------------------------------|
| Min./max. infeed            | 80,0–95,0 mm                                                                                                                                                                                                                                                                                                                       |
| Min./max. inclination angle | 10–90°                                                                                                                                                                                                                                                                                                                             |
| Weight                      | Approx. 11 kg/m²                                                                                                                                                                                                                                                                                                                   |
| Frame profile               | 75 × 32 mm extruded aluminium hollow chamber profile                                                                                                                                                                                                                                                                               |
| Slat profile                | 98 × 13 mm extruded aluminium                                                                                                                                                                                                                                                                                                      |
| Slat carrier profile        | 32 × 11 mm extruded aluminium profile                                                                                                                                                                                                                                                                                              |
| Adjustment                  | Adjustable slats via central push rod lock with detent positions                                                                                                                                                                                                                                                                   |
| Stop bead                   | Supplied loose, black or white rubber (depending on the sash colour)                                                                                                                                                                                                                                                               |
| Corner connections          | Aluminium bracket, glued-in and additionally secured by plastic pins                                                                                                                                                                                                                                                               |
| Options                     | Notching   Add-on lock   Electric drive   Floor locking   Rabbet bead   Half-round arch (mounted)   Inside opener crank<br>  Vertical cross-panel   Segmental arch, hollow (mounted)   Horizontal cross-panel   Segmental arch, solid (mounted)  <br>Rod lock   Push rod adjustment   Pre-installation   Frames   Catch   Easyflex |