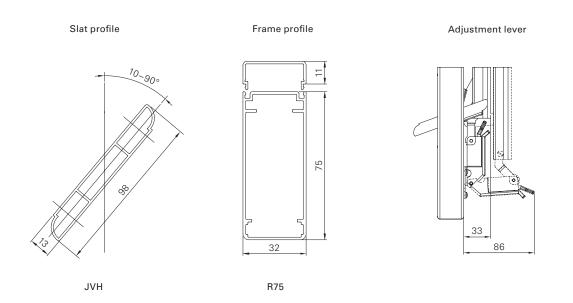

| Min./max. dimensions        | Width: 280 to 800 mm<br>Height: 800 to 2500 mm                                                                                                                                                                                                                                                                                     |
|-----------------------------|------------------------------------------------------------------------------------------------------------------------------------------------------------------------------------------------------------------------------------------------------------------------------------------------------------------------------------|
| Min./max. infeed            | 80,0–95,0 mm                                                                                                                                                                                                                                                                                                                       |
| Min./max. inclination angle | 10–90°                                                                                                                                                                                                                                                                                                                             |
| Weight                      | Approx. 11 kg/m²                                                                                                                                                                                                                                                                                                                   |
| Frame profile               | 75 × 32 mm extruded aluminium hollow chamber profile                                                                                                                                                                                                                                                                               |
| Slat profile                | 98 × 13 mm extruded aluminium                                                                                                                                                                                                                                                                                                      |
| Slat carrier profile        | 32 × 11 mm extruded aluminium profile                                                                                                                                                                                                                                                                                              |
| Adjustment                  | Adjustable slats via central push rod lock with detent positions                                                                                                                                                                                                                                                                   |
| Stop bead                   | Supplied loose, black or white rubber (depending on the sash colour)                                                                                                                                                                                                                                                               |
| Corner connections          | Aluminium bracket, glued-in and additionally secured by plastic pins                                                                                                                                                                                                                                                               |
| Options                     | Notching   Add-on lock   Electric drive   Floor locking   Rabbet bead   Half-round arch (mounted)   Inside opener crank<br>  Vertical cross-panel   Segmental arch, hollow (mounted)   Horizontal cross-panel   Segmental arch, solid (mounted)  <br>Rod lock   Push rod adjustment   Pre-installation   Frames   Catch   Easyflex |