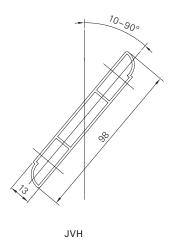

## Adjustment lever

R75

Min./max. dimensions Width: 280 to 800 mm

Height: 800 to 2500 mm

Min./max. infeed

Min./max. inclination angle

Weight

80,0-95,0 mm 10-90°

Approx. 11 kg/m<sup>2</sup>

Frame profile  $75 \times 32 \text{ mm}$  extruded aluminium hollow chamber profile

Slat profile  $98 \times 13 \text{ mm}$  extruded aluminium Slat carrier profile  $32 \times 11$  mm extruded aluminium profile