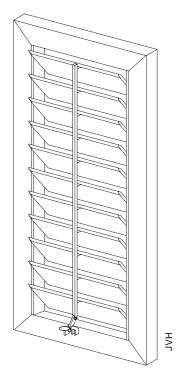

Notes Slat end caps made of black or white plastic

Slat with push rod connected by metal shaped part

In a horizontal cross-panel, push rod runs throughout

In the stop diagrams 2L/2R, 3L/3R, 4 the push rod must be adjusted 25 mm from its central position to the left and right respectively (shutter rod not possible in these cases)

The field of slats should be closed when opening the shutters.

Drain holes at bottom of frame

French shutter holder only possible to a limited extent

Adjustment Adjustable slats via central push rod lock with detent positions Stop bead Supplied loose, black or white rubber (depending on the sash colour)

Corner connections Aluminium bracket, glued-in and additionally secured by plastic pins