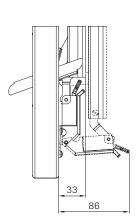

Structural height when adjustment lever is closed: 30 mm, open: 100 mm

Observe where the lock is positioned on doors to ensure more convenient use and possibly even consider other models, such as the BERN model, for example.

## Adjustment lever

R75

Min./max. dimensions Width: 280 to 800 mm

Height: 800 to 2500 mm

Min./max. infeed

Min./max. inclination angle

Weight

80,0-95,0 mm 10-90°