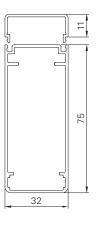

Approx. 11 kg/m<sup>2</sup>

Frame profile  $75 \times 32 \text{ mm}$  extruded aluminium hollow chamber profile

Slat profile  $98 \times 13 \text{ mm}$  extruded aluminium Slat carrier profile  $32 \times 11$  mm extruded aluminium profile