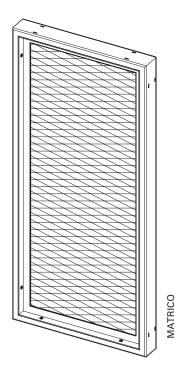

## MATRICO

| Surface             | Fine structure matt (standard), silk gloss, matt<br>Powder-coated 200 °C before assembly                                                                  |
|---------------------|-----------------------------------------------------------------------------------------------------------------------------------------------------------|
| Colours<br>Finishes | RAL Classic, RAL Design, NCS, VSR<br>Wood, stone, rust                                                                                                    |
| Notes               | Model only on request<br>The method of fastening differs depending on the mesh size of the extending mesh grid,<br>therefore the models can vary visually |
|                     | Drain holes at bottom of frame                                                                                                                            |

| Min./Max. dimensions               | Width: 225 to 600 mm<br>Height: 800 to 2500 mm                                                                                                                                    |
|------------------------------------|-----------------------------------------------------------------------------------------------------------------------------------------------------------------------------------|
| Weight                             | Approx. 9 kg/m <sup>2</sup>                                                                                                                                                       |
| Frame profile<br>Fastening profile | 45 × 32 mm extruded aluminium hollow chamber profile<br>30 × 10 × 1.5 mm extruded square tube<br>(with extending mesh grid with small mesh size)                                  |
| Centre                             | Extending mesh grid $\overline{\mathbb{A}}$ in accordance with specifications                                                                                                     |
| Corner connections                 | Glued-in aluminium bracket with visible notch in the outer frame                                                                                                                  |
| Options                            | Pull catch   Turning lock   Pre-assembly   Gap and joint cover  <br>Protection against flashover   Rail end stop   Arrester for shutter with bracket  <br>Motorisation MoveTronic |