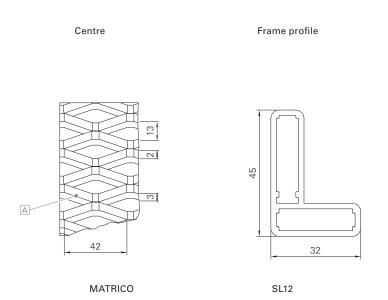

| Min./Max. dimensions               | Width: 225 to 600 mm<br>Height: 800 to 2500 mm                                                                                                                                    |
|------------------------------------|-----------------------------------------------------------------------------------------------------------------------------------------------------------------------------------|
| Weight                             | Approx. 9 kg/m <sup>2</sup>                                                                                                                                                       |
| Frame profile<br>Fastening profile | 45 × 32 mm extruded aluminium hollow chamber profile<br>30 × 10 × 1.5 mm extruded square tube<br>(with extending mesh grid with small mesh size)                                  |
| Centre                             | Extending mesh grid $\overline{\mathbb{A}}$ in accordance with specifications                                                                                                     |
| Corner connections                 | Glued-in aluminium bracket with visible notch in the outer frame                                                                                                                  |
| Options                            | Pull catch   Turning lock   Pre-assembly   Gap and joint cover  <br>Protection against flashover   Rail end stop   Arrester for shutter with bracket  <br>Motorisation MoveTronic |