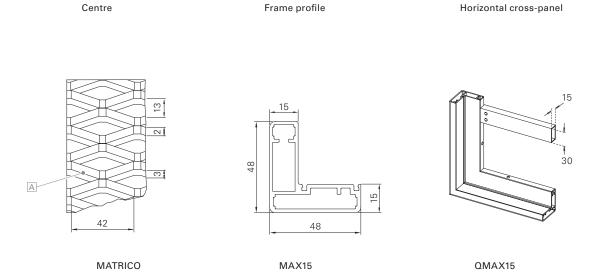

Weight Approx. 10 kg/m²

Frame profile  $48 \times 48$  mm extruded aluminium hollow chamber profile Horizontal cross-panel profile  $30 \times 15$  mm extruded aluminium hollow chamber profile

Corner connections Glued-in aluminium bracket with visible notch in the outer frame