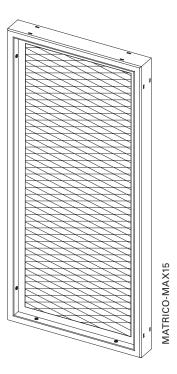

## **MATRICO-MAX15**

Surface Fine structure matt (standard), silk gloss, matt

Powder-coated 200 °C before assembly

Colours RAL Classic, RAL Design, NCS, VSR

Finishes (frame) Wood, stone, rust

Notes Model only on request;

The method of fastening differs depending on the mesh size of the extending mesh grid,

therefore the models can vary visually

Drain holes at bottom of frame

Min./Max. dimensions Width: 550 to 1500 mm

Height: 800 to 3000 mm

Weight Approx. 10 kg/m²

Frame profile  $48 \times 48$  mm extruded aluminium hollow chamber profile Horizontal cross-panel profile  $30 \times 15$  mm extruded aluminium hollow chamber profile

Corner connections Glued-in aluminium bracket with visible notch in the outer frame