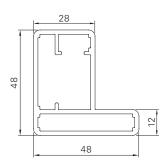

## Frame profile

MATRICO

MAX28

Min./Max. dimensions Width: 550 to 1500 mm

Height: 800 to 3000 mm

Weight Approx. 10 kg/m<sup>2</sup>

Frame profile  $48 \times 48 \text{ mm}$  extruded aluminium hollow chamber profile

Fastening profile  $30 \times 10 \times 2$  mm extruded square tube (with extending mesh grid with small mesh size)

Centre Extending mesh grid A in accordance with specifications

Corner connections Glued-in aluminium bracket with visible notch in the outer frame