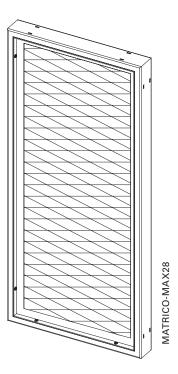

## **MATRICO-MAX28**

Surface Fine structure matt (standard), silk gloss, matt

Powder-coated 200 °C before assembly

Colours RAL Classic, RAL Design, NCS, VSR

Finishes (frame) Wood, stone, rust

Notes Model only on request;

## Frame profile

MATRICO

MAX28

Min./Max. dimensions Width: 550 to 1500 mm

Height: 800 to 3000 mm

Weight Approx. 10 kg/m<sup>2</sup>

Frame profile  $48 \times 48 \text{ mm}$  extruded aluminium hollow chamber profile

Fastening profile  $30 \times 10 \times 2$  mm extruded square tube (with extending mesh grid with small mesh size)

Centre Extending mesh grid A in accordance with specifications

Corner connections Glued-in aluminium bracket with visible notch in the outer frame