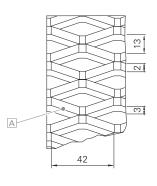

The method of fastening differs depending on the mesh size of the extending mesh grid,

therefore the models can vary visually

Drain holes at bottom of frame

Centre

Fastening profile  $30 \times 10 \times 2$  mm extruded square tube (with extending mesh grid with small mesh size)

Centre Extending mesh grid A in accordance with specifications

Corner connections Glued-in aluminium bracket with visible notch in the outer frame