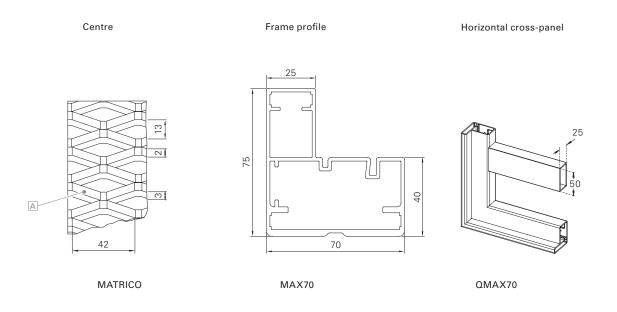

© 06.2023 EHRET GmbH | Subject to technical modifications and dimensional amendments

| Min./Max. dimensions                              | Width: 550 to 1500 mm<br>Height: 800 to 5500 mm                                                                                                                                    |
|---------------------------------------------------|------------------------------------------------------------------------------------------------------------------------------------------------------------------------------------|
| Weight                                            | Approx. 14 kg/m <sup>2</sup>                                                                                                                                                       |
| Frame profile<br>Centre<br>Horizontal cross-panel | 75 × 70 mm extruded aluminium hollow chamber profile<br>Extending mesh grid A in accordance with specifications<br>50 × 25 mm extruded aluminium hollow chamber profile (optional) |
| Corner connection                                 | Aluminium bracket, glued-in and additionally bolted                                                                                                                                |
| Options                                           | Electric drive                                                                                                                                                                     |