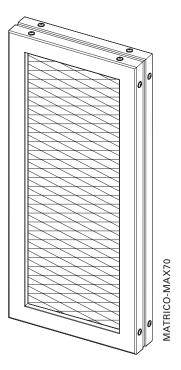

## MATRICO-MAX70

| Surface                     | Fine structure matt (standard), silk gloss, matt<br>Powder-coated 200 °C before assembly                                                                  |
|-----------------------------|-----------------------------------------------------------------------------------------------------------------------------------------------------------|
| Colours<br>Finishes (frame) | RAL Classic, RAL Design, NCS, VSR<br>Wood, stone, rust                                                                                                    |
| Notes                       | Model only on request<br>The method of fastening differs depending on the mesh size of the extending mesh grid,<br>therefore the models can vary visually |
|                             | Drain holes at bottom of frame                                                                                                                            |

© 06.2023 EHRET GmbH | Subject to technical modifications and dimensional amendments

| Min./Max. dimensions                              | Width: 550 to 1500 mm<br>Height: 800 to 5500 mm                                                                                                                                    |
|---------------------------------------------------|------------------------------------------------------------------------------------------------------------------------------------------------------------------------------------|
| Weight                                            | Approx. 14 kg/m <sup>2</sup>                                                                                                                                                       |
| Frame profile<br>Centre<br>Horizontal cross-panel | 75 × 70 mm extruded aluminium hollow chamber profile<br>Extending mesh grid A in accordance with specifications<br>50 × 25 mm extruded aluminium hollow chamber profile (optional) |
| Corner connection                                 | Aluminium bracket, glued-in and additionally bolted                                                                                                                                |
| Options                                           | Electric drive                                                                                                                                                                     |