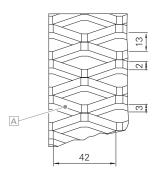

## Frame profile

MATRICO

SL12

Min./Max. dimensions Width: 550 to 1250 mm

Height: 800 to 3000 mm

Weight Approx. 9 kg/m²

Frame profile  $45 \times 32 \text{ mm}$  extruded aluminium hollow chamber profile

Centre Extending mesh grid A in accordance with specifications

Corner connections Glued-in aluminium bracket with visible notch in the outer frame

Options Electric drive