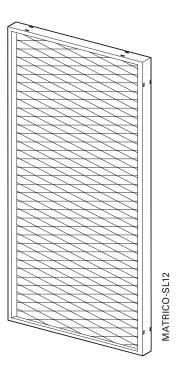

## **MATRICO-SL12**

Surface Fine structure matt (standard), silk gloss, matt

Powder-coated 200 °C before assembly

Colours RAL Classic, RAL Design, NCS, VSR

Finishes (frame) Wood, stone, rust

Notes Model only on request

The method of fastening differs depending on the mesh size of the extending mesh grid,

therefore the models can vary visually

Drain holes at bottom of frame

Centre

## Frame profile

MATRICO

SL12

Min./Max. dimensions Width: 550 to 1250 mm

Height: 800 to 3000 mm

Weight Approx. 9 kg/m²

Frame profile  $45 \times 32 \text{ mm}$  extruded aluminium hollow chamber profile

Centre Extending mesh grid A in accordance with specifications

Corner connections Glued-in aluminium bracket with visible notch in the outer frame

Options Electric drive