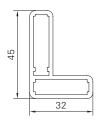

## Frame profile

MATRICO

SL12

Min./Max. dimensions Width: 550 to 1250 mm

Height: 800 to 3000 mm

Weight Approx. 9 kg/m²

Frame profile  $45 \times 32 \text{ mm}$  extruded aluminium hollow chamber profile

Centre Extending mesh grid A in accordance with specifications