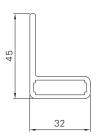

## Frame profile

MATRICO

SL

Min./Max. dimensions Width: 550 to 1250 mm

Height: 800 to 3000 mm

Weight Approx. 9 kg/m²

Frame profile  $45 \times 32 \text{ mm}$  extruded aluminium hollow chamber profile

Fastening profile  $30 \times 10 \times 1.5 \text{ mm}$  extruded square tube