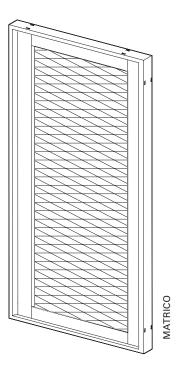

## **MATRICO**

Surface Fine structure matt (standard), silk gloss, matt

Powder-coated 200 °C before assembly

Colours RAL Classic, RAL Design, NCS, VSR

Finishes (frame) Wood, stone, rust

Notes Model only on request

The method of fastening differs depending on the mesh size of the extending mesh grid,

therefore the models can vary visually

Drain holes at bottom of frame

Centre

## Frame profile

MATRICO

SL

Min./Max. dimensions Width: 550 to 1250 mm

Height: 800 to 3000 mm

Weight Approx. 9 kg/m²

Frame profile  $45 \times 32 \text{ mm}$  extruded aluminium hollow chamber profile

Fastening profile  $30 \times 10 \times 1.5 \text{ mm}$  extruded square tube

(with extending mesh grid with small mesh size)

Corner connections Glued-in aluminium bracket with visible notch in the outer frame

Options Electric drive