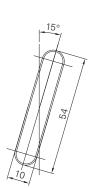

Frame profile

MS

R75

| Min./Max. dimensions                                               | Width: 280 to 800 mm<br>Height: 800 to 2500 mm                                                                                                                                                                                                                                                                                                                                 |
|--------------------------------------------------------------------|--------------------------------------------------------------------------------------------------------------------------------------------------------------------------------------------------------------------------------------------------------------------------------------------------------------------------------------------------------------------------------|
| Min./max. infeed<br>Inclination angle<br>Weight                    | 46,0–51,5 mm<br>15°<br>Approx. 6 kg/m²                                                                                                                                                                                                                                                                                                                                         |
| Frame profile<br>Slat profile<br>Slat carrier profile<br>Stop bead | 75 × 32 mm extruded aluminium hollow chamber profile<br>54 × 10 mm extruded aluminium hollow chamber profile<br>32 × 11 mm extruded aluminium<br>Supplied loose, black or white rubber (depending on sash colour)                                                                                                                                                              |
| Corner connections                                                 | Aluminium bracket, glued-in and additionally secured by plastic pins                                                                                                                                                                                                                                                                                                           |
| Options                                                            | Notching   Add-on lock   Opener   Floor locking   Easyflex   Electric drive  <br>Rabbet bead   Vertical cross-panel   Half-round arch (mounted)   Horizontal cross-panel   Inside opener crank  <br>Rod lock   Basic frame   Pre-installation   Segmental arch, hollow (mounted)  <br>Catch   Segmental arch, solid (mounted)   Frames   Special shapes (arched frame profile) |