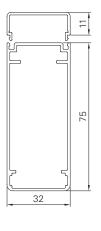

Frame profile

MS

R75

| Min./Max. dimensions                                               | Width: 280 to 800 mm<br>Height: 800 to 2500 mm                                                                                                                                                                                                                                                                                                                                 |
|--------------------------------------------------------------------|--------------------------------------------------------------------------------------------------------------------------------------------------------------------------------------------------------------------------------------------------------------------------------------------------------------------------------------------------------------------------------|
| Min./max. infeed<br>Inclination angle<br>Weight                    | 46,0–51,5 mm<br>15°<br>Approx. 6 kg/m²                                                                                                                                                                                                                                                                                                                                         |
| Frame profile<br>Slat profile<br>Slat carrier profile<br>Stop bead | 75 × 32 mm extruded aluminium hollow chamber profile<br>54 × 10 mm extruded aluminium hollow chamber profile<br>32 × 11 mm extruded aluminium<br>Supplied loose, black or white rubber (depending on sash colour)                                                                                                                                                              |
| Corner connections                                                 | Aluminium bracket, glued-in and additionally secured by plastic pins                                                                                                                                                                                                                                                                                                           |
| Options                                                            | Notching   Add-on lock   Opener   Floor locking   Easyflex   Electric drive  <br>Rabbet bead   Vertical cross-panel   Half-round arch (mounted)   Horizontal cross-panel   Inside opener crank  <br>Rod lock   Basic frame   Pre-installation   Segmental arch, hollow (mounted)  <br>Catch   Segmental arch, solid (mounted)   Frames   Special shapes (arched frame profile) |