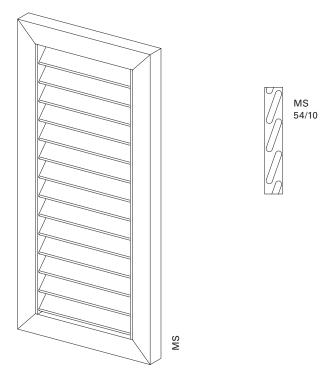

## MS

| Surface      | Fine structure matt (standard), silk gloss, matt<br>Powder-coated 200°C before assembly                         |
|--------------|-----------------------------------------------------------------------------------------------------------------|
| Colours      | RAL Classic, RAL Design, NCS, VSR                                                                               |
| Finishes     | Wood, stone, rust                                                                                               |
| Pretreatment | Ocean Line Plus possible                                                                                        |
| Notes        | Electric drive and finish are not possible in combination with special shapes<br>Drain holes at bottom of frame |
|              | Slats are exchangeable                                                                                          |
|              | Floor locking in combination with special shapes can only be installed to a limited extent                      |
|              | r toor tocking in combination with special shapes can only be installed to a limited extent                     |

Frame profile

MS

R75

| Min./Max. dimensions                                               | Width: 280 to 800 mm<br>Height: 800 to 2500 mm                                                                                                                                                                                                                                                                                                                                 |
|--------------------------------------------------------------------|--------------------------------------------------------------------------------------------------------------------------------------------------------------------------------------------------------------------------------------------------------------------------------------------------------------------------------------------------------------------------------|
| Min./max. infeed<br>Inclination angle<br>Weight                    | 46,0–51,5 mm<br>15°<br>Approx. 6 kg/m²                                                                                                                                                                                                                                                                                                                                         |
| Frame profile<br>Slat profile<br>Slat carrier profile<br>Stop bead | 75 × 32 mm extruded aluminium hollow chamber profile<br>54 × 10 mm extruded aluminium hollow chamber profile<br>32 × 11 mm extruded aluminium<br>Supplied loose, black or white rubber (depending on sash colour)                                                                                                                                                              |
| Corner connections                                                 | Aluminium bracket, glued-in and additionally secured by plastic pins                                                                                                                                                                                                                                                                                                           |
| Options                                                            | Notching   Add-on lock   Opener   Floor locking   Easyflex   Electric drive  <br>Rabbet bead   Vertical cross-panel   Half-round arch (mounted)   Horizontal cross-panel   Inside opener crank  <br>Rod lock   Basic frame   Pre-installation   Segmental arch, hollow (mounted)  <br>Catch   Segmental arch, solid (mounted)   Frames   Special shapes (arched frame profile) |