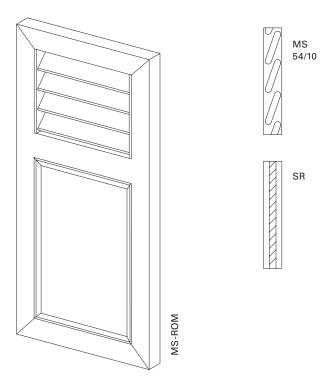

## **MS-ROM**

| Surface                             | Fine structure matt (standard), silk gloss, matt<br>Powder-coated 200 °C before assembly                                                                                                                                                                                                                                                                                                                                                                                                          |
|-------------------------------------|---------------------------------------------------------------------------------------------------------------------------------------------------------------------------------------------------------------------------------------------------------------------------------------------------------------------------------------------------------------------------------------------------------------------------------------------------------------------------------------------------|
| Colours<br>Finishes<br>Pretreatment | RAL Classic, RAL Design, NCS, VSR<br>Wood, stone, rust<br>Ocean Line Plus possible                                                                                                                                                                                                                                                                                                                                                                                                                |
| Notes                               | Electric drive and finish are not possible in combination with special shapes<br>When shutter closures are used (art. no. 5315/5316) supports are required (art. no. 5323)<br>Inserts are exchangeable<br>Distribution of horizontal cross-panel: 1/3 top, 2/3 bottom; division by dimensions specification also possible (depending<br>on distribution of slats)<br>Drain holes at bottom of frame<br>Floor locking in combination with special shapes can only be installed to a limited extent |