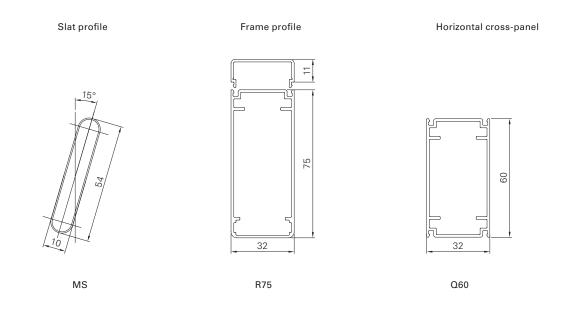

| Min./Max. dimensions                                                                                           | Width: 280 to 800 mm<br>Height: 800 to 2500 mm                                                                                                                                                                                                                                                                                                                                                           |
|----------------------------------------------------------------------------------------------------------------|----------------------------------------------------------------------------------------------------------------------------------------------------------------------------------------------------------------------------------------------------------------------------------------------------------------------------------------------------------------------------------------------------------|
| Min./max. infeed<br>Inclination angle<br>Weight                                                                | 46,0–51,5 mm<br>15°<br>Approx. 7 kg/m²                                                                                                                                                                                                                                                                                                                                                                   |
| Frame profile<br>Slat profile<br>Slat carrier profile<br>Horizontal cross-panel profile<br>Centre<br>Stop bead | <ul> <li>75 × 32 mm extruded aluminium hollow chamber profile</li> <li>54 × 10 mm extruded aluminium hollow chamber profile</li> <li>32 × 11 mm extruded aluminium profile</li> <li>60 × 32 mm extruded aluminium hollow chamber profile</li> <li>Polystyrene rigid foam board with double-sided aluminium sheeting</li> <li>Supplied loose, black or white rubber (depending on sash colour)</li> </ul> |
| Corner connections                                                                                             | Aluminium bracket, glued-in and additionally secured by plastic pins                                                                                                                                                                                                                                                                                                                                     |
| Options                                                                                                        | Notching   Add-on lock   Opener   Floor locking   Electric drive   Easyflex  <br>Rabbet bead   Vertical cross-panel   Half-round arch (mounted)   Horizontal cross-panel   Inside opener crank  <br>Frames   Basic frame   Rod lock   Segmental arch, hollow (mounted)   Pre-installation  <br>Segmental arch, solid (mounted)   Catch   Special shapes (arched frame profile)                           |