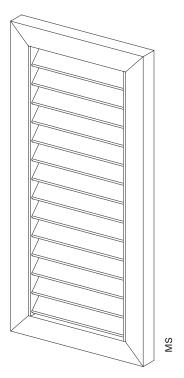

Notes Drain holes at bottom of frame

Slats are exchangeable

Min./Max. dimensions Width: 550 to 2200 mm

Height: 800 to 3000 mm

Min./Max. infeed 46,0-51,5 mm

Inclination angle 15°

Weight Approx. 9 kg/m²

Frame profile  $75 \times 32 \text{ mm}$  extruded aluminium hollow chamber profile Slat profile  $54 \times 10 \text{ mm}$  extruded aluminium hollow chamber profile