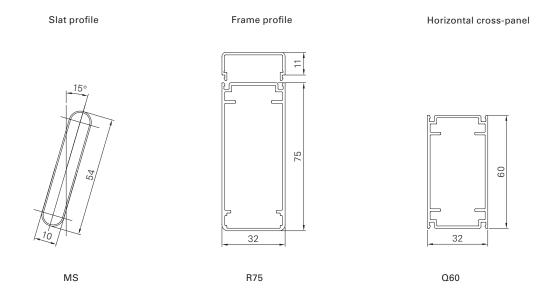

Notes Drain holes at bottom of frame

Slats are exchangeable

Min./Max. dimensions Width: 550 to 2200 mm

Height: 800 to 3000 mm

Min./Max. infeed 46,0-51,5 mm

Inclination angle 15°

Weight Approx. 9 kg/m²

Frame profile  $75 \times 32 \text{ mm}$  extruded aluminium hollow chamber profile Slat profile  $54 \times 10 \text{ mm}$  extruded aluminium hollow chamber profile

Slat carrier profile  $32 \times 11 \text{ mm}$  extruded aluminium

Horizontal cross-panel profile  $60 \times 32$  mm extruded aluminium hollow chamber profile

Corner connections Aluminium bracket, glued-in and additionally secured by plastic pins