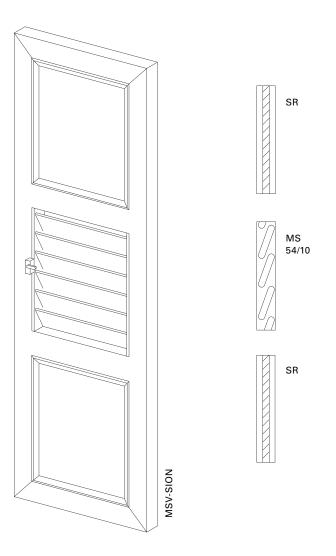

## **MSV-SION**

| Surface      | Fine structure matt (standard), silk gloss, matt                                                                                                                                                              |
|--------------|---------------------------------------------------------------------------------------------------------------------------------------------------------------------------------------------------------------|
|              | Powder-coated 200 °C before assembly                                                                                                                                                                          |
| Colours      | RAL Classic, RAL Design, NCS, VSR                                                                                                                                                                             |
| Finishes     | Wood, stone, rust                                                                                                                                                                                             |
| Pretreatment | Ocean Line Plus possible                                                                                                                                                                                      |
| Notes        | Distribution of horizontal cross-panel: 1/3 top, 1/3 centre, 1/3 bottom                                                                                                                                       |
|              | Division by dimensions specification possible (depending on distribution of slats)                                                                                                                            |
|              | Slat end caps made of black plastic                                                                                                                                                                           |
|              | Inserts are exchangeable                                                                                                                                                                                      |
|              | Drain holes at bottom of frame                                                                                                                                                                                |
|              | For technical reasons a different support frame is installed in combination with special shapes used at the top<br>Structural height of adjustment lever approx. 30 mm – please observe in regard to cranking |
|              | Electric drive and finish are not possible in combination with special shapes                                                                                                                                 |
|              | Opener can only be positioned in the centre panel                                                                                                                                                             |
|              | When shutter closures are used (art. no. 5315/5316) supports are required (art. no. 5323)                                                                                                                     |
|              | Floor locking in combination with special shapes can only be installed to a limited extent                                                                                                                    |
|              |                                                                                                                                                                                                               |