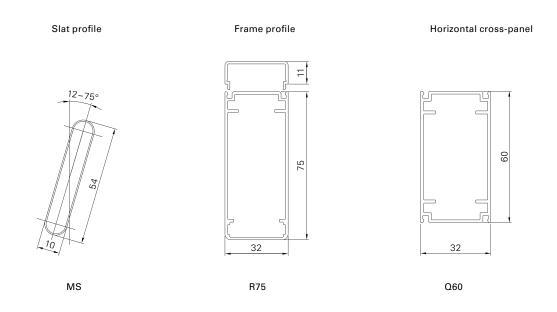

© 08.2018 EHRET GmbH | Subject to technical modifications and dimensional amendments

| Min./max. dimensions                                                                    | Width: 280 to 800 mm<br>Height: 800 to 2500 mm                                                                                                                                                                                                                                                                                                                              |
|-----------------------------------------------------------------------------------------|-----------------------------------------------------------------------------------------------------------------------------------------------------------------------------------------------------------------------------------------------------------------------------------------------------------------------------------------------------------------------------|
| Min./max. infeed<br>Min./max. inclination angle<br>Weight                               | 48,0–50,0 mm<br>12–75°<br>Approx. 8 kg/m²                                                                                                                                                                                                                                                                                                                                   |
| Frame profile<br>Slat profile<br>Slat carrier profile<br>Horizontal cross-panel profile | 75 × 32 mm extruded aluminium hollow chamber profile<br>54 × 10 mm extruded aluminium hollow chamber profile<br>32 × 11 mm extruded aluminium profile<br>60 × 32 mm extruded aluminium hollow chamber profile                                                                                                                                                               |
| Centre                                                                                  | Polystyrene rigid foam board with double-sided aluminium sheeting                                                                                                                                                                                                                                                                                                           |
| Adjustment<br>Stop bead                                                                 | Adjustable slats via lateral swivel lever lock with detent positions<br>Supplied loose, black or white rubber (depending on the sash colour)                                                                                                                                                                                                                                |
| Corner connections                                                                      | Aluminium bracket, glued-in and additionally secured by plastic pins                                                                                                                                                                                                                                                                                                        |
| Options                                                                                 | Notching   Add-on lock   Opener   Floor locking   Electric drive   Rabbet bead   Vertical cross-panel   Half-round arch<br>(mounted)   Horizontal cross-panel   Inside opener crank   Frames   Basic frame   Rod lock   Segmental arch, hollow<br>(mounted)   Pre-installation   Segmental arch, solid (mounted)   Catch   Special shapes (arched frame profile)   Easyflex |