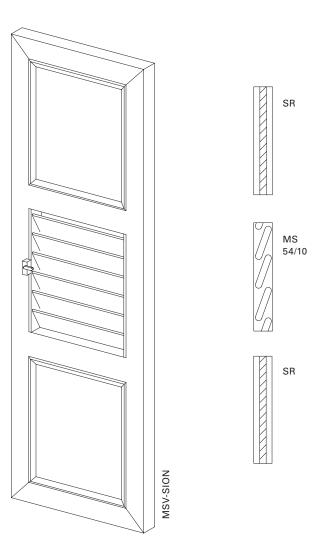

## **MSV-SION**

Surface Fine structure matt (standard), silk gloss, matt

Powder-coated 200 °C before assembly

Colours RAL Classic, RAL Design, NCS, VSR

Finishes Wood, stone, rust
Pretreatment Ocean Line Plus possible

Notes Distribution of horizontal cross-panel: 1/3 top, 1/3 centre, 1/3 bottom

Division by dimensions specification possible (depending on distribution of slats)

Slat end caps made of black plastic

Inserts are exchangeable
Drain holes at bottom of frame

Frame profile  $75 \times 32 \text{ mm}$  extruded aluminium hollow chamber profile Slat profile  $54 \times 10 \text{ mm}$  extruded aluminium hollow chamber profile

Slat carrier profile  $32 \times 11$  mm extruded aluminium profile

Horizontal cross-panel profile  $60 \times 32 \text{ mm}$  extruded aluminium hollow chamber profile

Centre Polystyrene rigid foam board with double-sided aluminium sheeting

Adjustment Adjustable slats via lateral swivel lever lock with detent positions