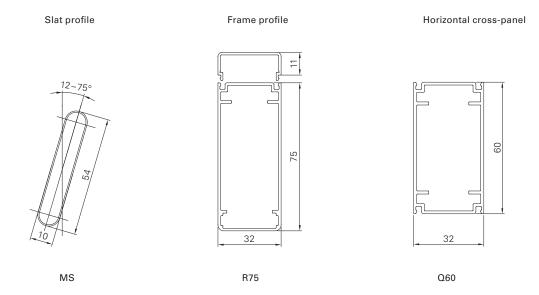

Frame profile  $75 \times 32 \text{ mm}$  extruded aluminium hollow chamber profile Slat profile  $54 \times 10 \text{ mm}$  extruded aluminium hollow chamber profile

Slat carrier profile  $32 \times 11$  mm extruded aluminium profile

Horizontal cross-panel profile  $60 \times 32 \text{ mm}$  extruded aluminium hollow chamber profile

Centre Polystyrene rigid foam board with double-sided aluminium sheeting

Adjustment Adjustable slats via lateral swivel lever lock with detent positions