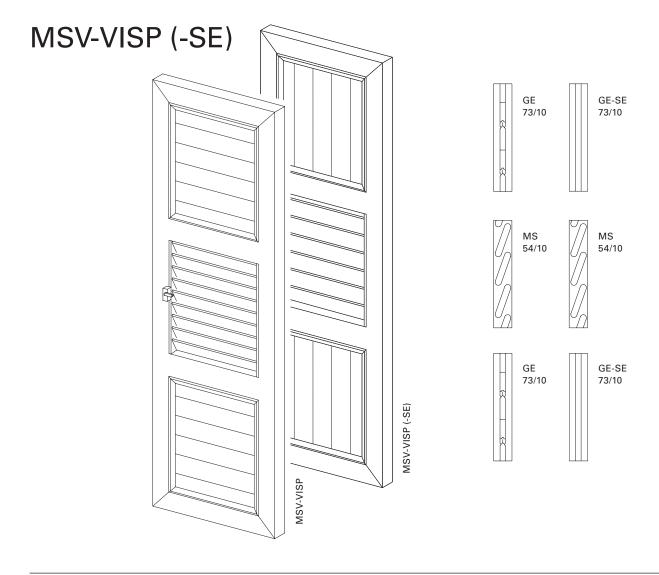

Surface Fine structure matt (standard), silk gloss, matt

Powder-coated 200 °C before assembly

Colours RAL Classic, RAL Design, NCS, VSR

Finishes Wood, stone, rust Pretreatment Ocean Line Plus possible

Notes Distribution of horizontal cross-panel: 1/3 top, 1/3 centre, 1/3 bottom

Horizontal cross-panel profile  $60 \times 32$  mm extruded aluminium hollow chamber profile Centre  $73 \times 10$  mm extruded aluminium hollow chamber profile

Adjustment Adjustable slats via lateral swivel lever lock with detent positions