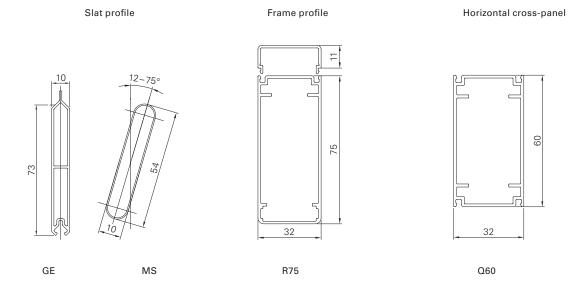

Frame profile  $75 \times 32 \text{ mm}$  extruded aluminium hollow chamber profile Slat profile  $54 \times 10 \text{ mm}$  extruded aluminium hollow chamber profile

Slat carrier profile  $32 \times 11$  mm extruded aluminium profile

Horizontal cross-panel profile  $60 \times 32$  mm extruded aluminium hollow chamber profile Centre  $73 \times 10$  mm extruded aluminium hollow chamber profile

Adjustment Adjustable slats via lateral swivel lever lock with detent positions