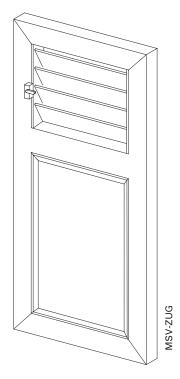

## **MSV-ZUG**

Fine structure matt (standard), silk gloss, matt Surface

Powder-coated 200 °C before assembly

Colours RAL Classic, RAL Design, NCS, VSR

Finishes Wood, stone, rust Pretreatment Ocean Line Plus possible

Notes Distribution of horizontal cross-panel: 1/3 top, 2/3 bottom

Division by dimensions specification possible (depending on distribution of slats)

Inserts are exchangeable Drain holes at bottom of frame

Slat end caps made of black plastic

Slats are exchangeable

Adjustment lever is positioned roughly in the centre of the adjustable panel

Structural height of adjustment lever approx. 30 mm - please observe in regard to cranking

Opener can only be positioned in the centre panel

When shutter closures are used (art. no. 5315/5316) supports are required (art. no. 5323)

MS 54/10

SR

Min./max. dimensions Width: 280 to 800 mm

Height: 800 to 2500 mm

 Adjustment
 Adjustable slats via lateral swivel lever lock with detent positions

 Stop bead
 Supplied loose, black or white rubber (depending on the sash colour)

Corner connections Aluminium bracket, glued-in and additionally secured by plastic pins

Options Notching | Add-on lock | Opener | Floor locking | Electric drive | Rabbet bead | Vertical cross-panel | Half-round arch

(mounted) | Horizontal cross-panel | Inside opener crank | Rod lock | Basic frame | Pre-installation | Segmental arch,