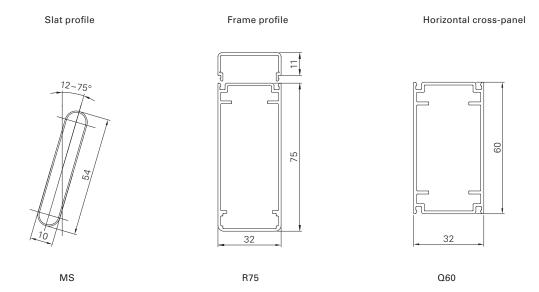

 $\begin{array}{ll} \mbox{Min./max. infeed} & 34,0-36,0 \ \mbox{mm} \\ \mbox{Min./max. inclination angle} & 18-74^{\circ} \\ \mbox{Weight} & \mbox{Approx. 7 kg/m}^{2} \end{array}$ 

Frame profile  $75 \times 32 \text{ mm}$  extruded aluminium hollow chamber profile Slat profile  $54 \times 10 \text{ mm}$  extruded aluminium hollow chamber profile

Slat carrier profile  $32 \times 11$  mm extruded aluminium profile

 $\textbf{Horizontal cross-panel profile} \quad 60 \times 32 \text{ mm extruded aluminium hollow chamber profile}$ 

 Centre
 Polystyrene rigid foam board with double-sided aluminium sheeting