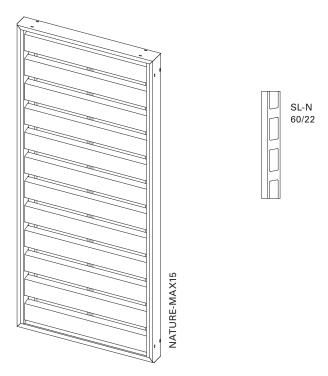

## NATURE-MAX15

| Surface      | Solid wood slat, planed<br>Fine structure matt (standard), silk gloss, matt<br>Powder-coated 200 °C before assembly                                                                                                                                                      |
|--------------|--------------------------------------------------------------------------------------------------------------------------------------------------------------------------------------------------------------------------------------------------------------------------|
| Type of wood | Siberian larch                                                                                                                                                                                                                                                           |
| Colours      | Colours available on request<br>and in accordance with order placement once a sample has been produced and approved                                                                                                                                                      |
| Pretreatment | Untreated;<br>Glazed slats on request                                                                                                                                                                                                                                    |
| Notes        | A support profile is required for widths greater than 801 mm<br>When the height exceeds 2200 mm, the slats are screwed to the inside of the frame to act as a horizontal cross-panel<br>The considerable weight must be taken into consideration when preparing assembly |

| Min./Max. dimensions | Width: 550 to 1600 mm<br>Height: 800 to 3000 mm                  |
|----------------------|------------------------------------------------------------------|
| Min./Max. infeed     | Approx. 70,0–80,0 mm                                             |
| Weight               | Approx. 16 kg/m <sup>2</sup>                                     |
| Frame profile        | $48 \times 48$ mm extruded aluminium hollow chamber profile      |
| Slat profile         | 60 × 22 mm solid wood slat                                       |
| Slat carrier profile | 32 × 11 mm extruded aluminium profile                            |
| Support profile      | $20 \times 5$ mm extruded aluminium hollow chamber profile       |
| Corner connections   | Glued-in aluminium bracket with visible notch in the outer frame |
| Options              | Electric drive                                                   |