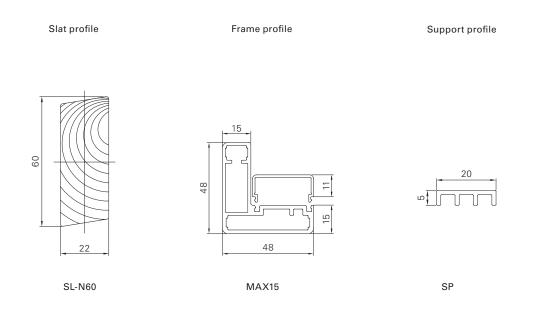

| Min./Max. dimensions | Width: 550 to 1600 mm<br>Height: 800 to 3000 mm                  |
|----------------------|------------------------------------------------------------------|
| Min./Max. infeed     | Approx. 70,0–80,0 mm                                             |
| Weight               | Approx. 16 kg/m <sup>2</sup>                                     |
| Frame profile        | $48 \times 48$ mm extruded aluminium hollow chamber profile      |
| Slat profile         | 60 × 22 mm solid wood slat                                       |
| Slat carrier profile | 32 × 11 mm extruded aluminium profile                            |
| Support profile      | $20 \times 5$ mm extruded aluminium hollow chamber profile       |
| Corner connections   | Glued-in aluminium bracket with visible notch in the outer frame |
| Options              | Electric drive                                                   |