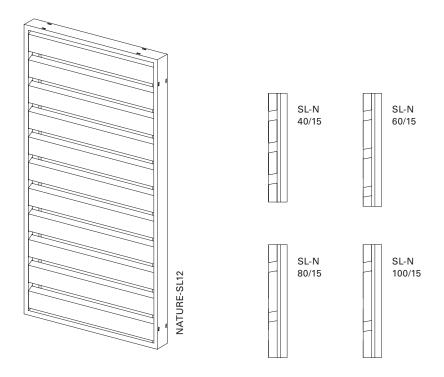

## NATURE-SL12

Surface Solid wood slat, planed

Fine structure matt (standard), silk gloss, matt Powder-coated 200 °C before assembly

Type of wood Siberian larch

Colours available on request Colours

and in accordance with order placement once a sample has been produced and approved

Pretreatment Untreated;

Glazed slats on request

Notes The considerable weight must be taken into consideration when preparing assembly

SL-N40 SL-N60 SL-N80 SL-N100 SL12

Min./Max. dimensions Width: 225 to 600 mm

Height: 800 to 2500 mm

Min./Max. infeed Approx. 70,0-80,0 mm

Weight Approx. 15 kg/m²

Frame profile  $45 \times 32$  mm extruded aluminium hollow chamber profile

 $\begin{array}{ll} \mbox{Slat profile} & 40/60/80/100 \times 15 \mbox{ mm solid wood slat} \\ \mbox{Slat carrier profile} & 20 \times 5 \mbox{ mm extruded aluminium profile} \\ \end{array}$ 