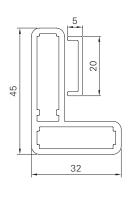

Height: 800 to 2500 mm

Min./Max. infeed Approx. 70,0-80,0 mm

Weight Approx. 15 kg/m²

Frame profile  $45 \times 32$  mm extruded aluminium hollow chamber profile

 $\begin{array}{ll} \mbox{Slat profile} & 40/60/80/100 \times 15 \mbox{ mm solid wood slat} \\ \mbox{Slat carrier profile} & 20 \times 5 \mbox{ mm extruded aluminium profile} \\ \end{array}$ 