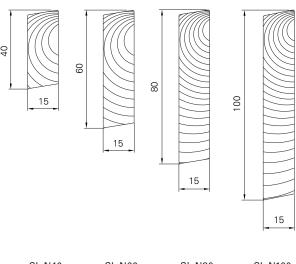

Pretreatment Untreated;

Glazed slats on request

Notes The considerable weight must be taken into consideration when preparing assembly

SL-N40 SL-N60 SL-N80 SL-N100 SL12

Min./Max. dimensions Width: 225 to 600 mm

Height: 800 to 2500 mm

Min./Max. infeed Approx. 70,0-80,0 mm

Weight Approx. 15 kg/m²

Frame profile  $45 \times 32$  mm extruded aluminium hollow chamber profile

 $\begin{array}{ll} \mbox{Slat profile} & 40/60/80/100 \times 15 \mbox{ mm solid wood slat} \\ \mbox{Slat carrier profile} & 20 \times 5 \mbox{ mm extruded aluminium profile} \\ \end{array}$ 