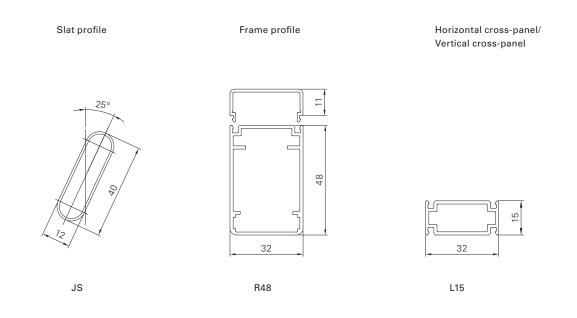

| Min./Max. dimensions                                               | Width: 280 to 800 mm<br>Height: 800 to 2500 mm                                                                                                                                                                                                                                              |
|--------------------------------------------------------------------|---------------------------------------------------------------------------------------------------------------------------------------------------------------------------------------------------------------------------------------------------------------------------------------------|
| Min./max. infeed<br>Inclination angle<br>Weight                    | 33,0–36,7 mm<br>25°<br>Approx. 6 kg/m²                                                                                                                                                                                                                                                      |
| Frame profile<br>Slat profile<br>Slat carrier profile<br>Stop bead | 48 × 32 mm extruded aluminium hollow chamber profile<br>40 × 12 mm extruded aluminium hollow chamber profile<br>32 × 11 mm extruded aluminium<br>Supplied loose, black or white rubber (depending on sash colour)                                                                           |
| Corner connections                                                 | Aluminium bracket, glued-in and additionally secured by plastic pins                                                                                                                                                                                                                        |
| Options                                                            | Notching   Electric drive   Vertical cross-panel   Rabbet bead   Horizontal cross-panel  <br>Half-round arch (mounted)   Pre-installation   Basic frame   Catch  <br>Segmental arch, hollow (mounted)   Frames   Segmental arch, solid (mounted)  <br>Special shapes (arched frame profile) |