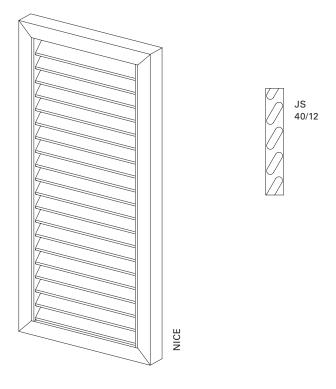

## NICE

| Surface      | Fine structure matt (standard), silk gloss, matt<br>Powder-coated 200°C before assembly |
|--------------|-----------------------------------------------------------------------------------------|
| Colours      | RAL Classic, RAL Design, NCS, VSR                                                       |
| Finishes     | Wood, stone, rust                                                                       |
| Pretreatment | Ocean Line Plus possible                                                                |
| Notes        | Electric drive and finish are not possible in combination with special shapes           |
|              | Drain holes at bottom of frame                                                          |
|              | Fittings can only be integrated to a limited extent                                     |
|              | Slats are exchangeable                                                                  |