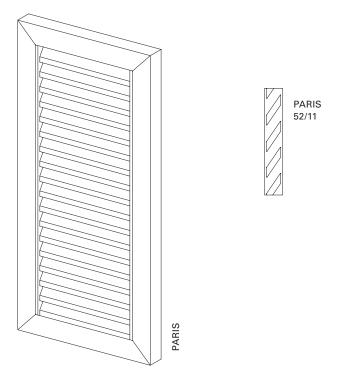

## PARIS

| Surface                             | Fine structure matt (standard), silk gloss, matt<br>Powder-coated 200°C before assembly |
|-------------------------------------|-----------------------------------------------------------------------------------------|
| Colours<br>Finishes<br>Pretreatment | RAL Classic, RAL Design, NCS, VSR<br>Wood, stone, rust<br>Ocean Line Plus possible      |
| Notes                               | Drain holes at bottom of frame<br>Slats are exchangeable                                |