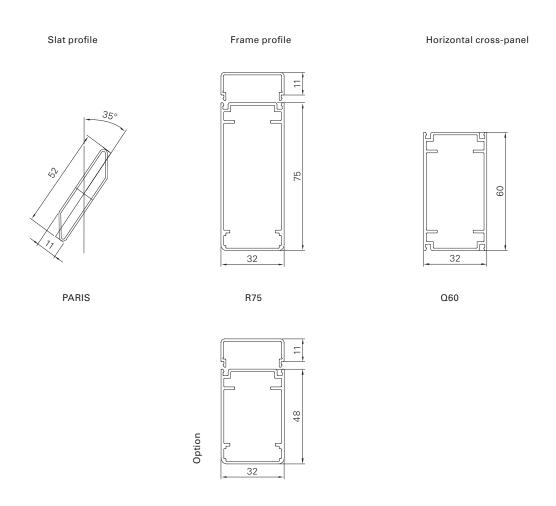

R48

| Min./Max. dimensions                                                                                  | Width: 280 to 600 mm<br>Height: 800 to 3000 mm                                                                                                                                                                                                                                                            |
|-------------------------------------------------------------------------------------------------------|-----------------------------------------------------------------------------------------------------------------------------------------------------------------------------------------------------------------------------------------------------------------------------------------------------------|
| Min./max. infeed<br>Inclination angle<br>Weight                                                       | 40,0–50,5 mm<br>35°<br>Approx. 8 kg/m²                                                                                                                                                                                                                                                                    |
| Frame profile<br>Option R48<br>Slat profile<br>Slat carrier profile<br>Horizontal cross-panel profile | <ul> <li>75 × 32 mm extruded aluminium hollow chamber profile</li> <li>48 × 32 mm extruded aluminium hollow chamber profile</li> <li>40 × 12 mm extruded aluminium hollow chamber profile</li> <li>32 × 11 mm extruded aluminium</li> <li>60 × 32 mm extruded aluminium hollow chamber profile</li> </ul> |
| Corner connections                                                                                    | Aluminium bracket, glued-in and additionally secured by plastic pins                                                                                                                                                                                                                                      |
| Options                                                                                               | Pull catch   Turning lock   Pre-assembly   Gap and joint cover  <br>Protection against flashover   Rail end stop   Arrester for shutter with bracket<br>FSL-light   Motorisation MoveTronic                                                                                                               |