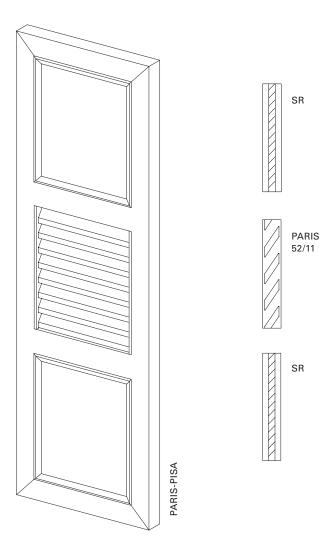

## **PARIS-PISA**

Surface Fine structure matt (standard), silk gloss, matt

Powder-coated 200°C before assembly

Colours RAL Classic, RAL Design, NCS, VSR

Finishes Wood, stone, rust Pretreatment Ocean Line Plus possible

Notes Distribution of horizontal cross-panel: 1/3 top, 1/3 centre, 1/3 bottom; division by dimensions specification also possible

(depending on distribution of slats)

Inserts are exchangeable Drain holes at bottom of frame

Q60

Slat profile

Frame profile

Horizontal cross-panel

R75

Min./Max. dimensions Width: 280 to 800 mm

**PARIS** 

Height: 800 to 2500 mm

Min./max. infeed 40,0-50,5 mm

Inclination angle 35°

Weight Approx. 8 kg/m²

Frame profile  $75 \times 32 \text{ mm}$  extruded aluminium hollow chamber profile Slat profile  $52 \times 11 \text{ mm}$  extruded aluminium hollow chamber profile

Slat carrier profile  $32 \times 11$  mm extruded aluminium profile

Horizontal cross-panel profile  $60 \times 32$  mm extruded aluminium hollow chamber profile

 Centre
 Polystyrene rigid foam board with double-sided aluminium sheeting