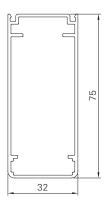

## Frame profile

R75

| Min./max. dimensions    | Width: 280 to 600 mm,<br>Height: 800 to 3000 mm                                                                                                                                                                                               |
|-------------------------|-----------------------------------------------------------------------------------------------------------------------------------------------------------------------------------------------------------------------------------------------|
| Weight                  | Approx. 9 kg/m <sup>2</sup>                                                                                                                                                                                                                   |
| Frame profile<br>Centre | 75 	imes 32 mm extruded aluminium hollow chamber profile One-sided riveted 2 mm aluminium plate                                                                                                                                               |
| Corner connection       | Glued-in aluminium bracket with visible notch in the outer frame                                                                                                                                                                              |
| Options                 | Additional aluminium plate on inside of sash  <br>Pull catch   Turning lock   Pre-assembly   Gap and joint cover  <br>Protection against flashover   Rail end stop   Arrester for shutter with bracket<br>FSL-light   Motorisation MoveTronic |