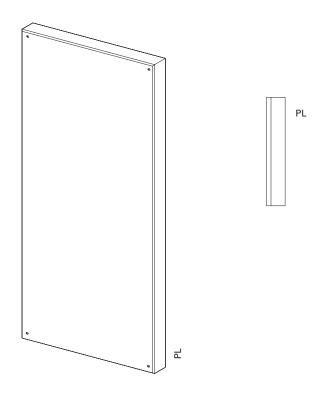

Notes

Drain holes at bottom of frame

## Frame profile

R75

| Min./max. dimensions    | Width: 280 to 600 mm,<br>Height: 800 to 3000 mm                                                                                                                                                                                               |
|-------------------------|-----------------------------------------------------------------------------------------------------------------------------------------------------------------------------------------------------------------------------------------------|
| Weight                  | Approx. 9 kg/m <sup>2</sup>                                                                                                                                                                                                                   |
| Frame profile<br>Centre | 75 	imes 32 mm extruded aluminium hollow chamber profile One-sided riveted 2 mm aluminium plate                                                                                                                                               |
| Corner connection       | Glued-in aluminium bracket with visible notch in the outer frame                                                                                                                                                                              |
| Options                 | Additional aluminium plate on inside of sash  <br>Pull catch   Turning lock   Pre-assembly   Gap and joint cover  <br>Protection against flashover   Rail end stop   Arrester for shutter with bracket<br>FSL-light   Motorisation MoveTronic |