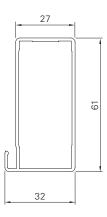

## Frame profile

AR61-B1

| Min./max. dimensions | Width: 550 to 1500 mm<br>Height: 800 to 3000 mm                  |
|----------------------|------------------------------------------------------------------|
| Weight               | Approx. 9 kg/m <sup>2</sup>                                      |
| Frame profile        | $61 \times 32$ mm extruded aluminium hollow chamber profile      |
| Centre               | 2 mm aluminium plate, inserted and grouted on one side           |
| Corner connection    | Glued-in aluminium bracket with visible notch in the outer frame |
| Options              | Electric drive                                                   |