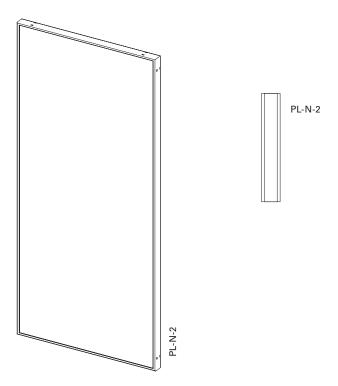

## PL-N-2

Surface Fine structure matt (standard), silk gloss, matt

Powder-coated 200 °C before assembly

Colours RAL Classic, RAL Design, NCS, VSR

Finishes Wood, stone, rust Pretreatment Ocean Line Plus possible

Notes Drain holes at bottom of frame

## Frame profile

AR61-B2

Min./max. dimensions Width: 550 to 1500 mm

Height: 800 to 3000 mm

Weight Approx. 9 kg/m²

Frame profile  $61 \times 32 \text{ mm}$  extruded aluminium hollow chamber profile

Centre 2 mm aluminium plate, inserted and grouted on both sides

Corner connection Glued-in aluminium bracket with visible notch in the outer frame

Options Electric drive