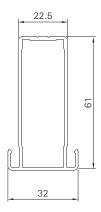

## Frame profile

AR61-B2

Min./max. dimensions Width: 550 to 1500 mm

Height: 800 to 3000 mm

Weight Approx. 9 kg/m²

Frame profile  $61 \times 32 \text{ mm}$  extruded aluminium hollow chamber profile

Centre 2 mm aluminium plate, inserted and grouted on both sides