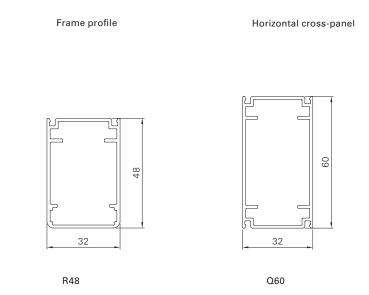

| Min./max. dimensions                              | Width: 550 to 2200 mm,<br>Height: 800 to 3000 mm                                                                                                                  |
|---------------------------------------------------|-------------------------------------------------------------------------------------------------------------------------------------------------------------------|
| Weight                                            | Approx. 9 kg/m <sup>2</sup>                                                                                                                                       |
| Frame profile<br>Centre<br>Horizontal cross-panel | 48 × 32 mm extruded aluminium hollow chamber profile<br>One-sided riveted 2 mm aluminium plate<br>60 × 32 mm extruded aluminium hollow chamber profile (optional) |
| Corner connections                                | Aluminium bracket, glued-in and additionally secured by plastic pins                                                                                              |
| Options                                           | Electric drive   Horizontal cross-panel   Vertical cross-panel  <br>Additional aluminium plate on inside of sash                                                  |