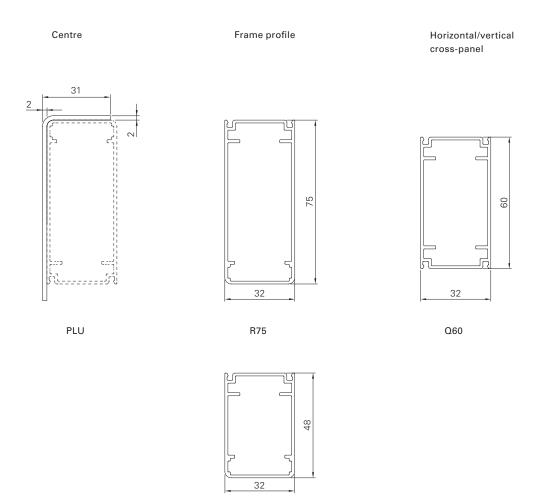

R48

| Min./max. dimensions                                                     | Width: 550 to 2200 mm,<br>Height: 800 to 3000 mm                                                                                                                                                                                                                                     |
|--------------------------------------------------------------------------|--------------------------------------------------------------------------------------------------------------------------------------------------------------------------------------------------------------------------------------------------------------------------------------|
| Weight                                                                   | Approx. 9 kg/m <sup>2</sup>                                                                                                                                                                                                                                                          |
| Frame profile<br>Option R48<br>Centre<br>Horizontal/vertical cross-panel | <ul> <li>75 × 32 mm extruded aluminium hollow chamber profile</li> <li>48 × 32 mm extruded aluminium hollow chamber profile</li> <li>31 × 2 mm edged aluminium plate, glued and fixed from above</li> <li>60 × 32 mm extruded aluminium hollow chamber profile (optional)</li> </ul> |
| Corner connection                                                        | Glued-in aluminium bracket with visible notch in the outer frame                                                                                                                                                                                                                     |
| Options                                                                  | Electric drive   Horizontal cross-panel   Vertical cross-panel  <br>Additional aluminium plate on inside of sash                                                                                                                                                                     |