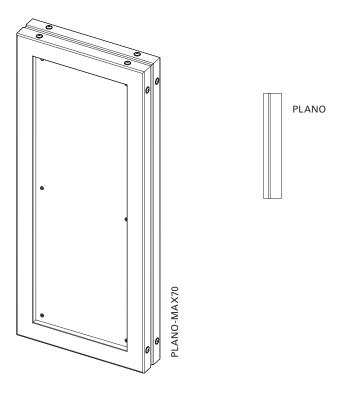

## PLANO-MAX70

| Surface      | Fine structure matt (standard), silk gloss, matt<br>Powder-coated 200 °C before assembly                                                                  |  |  |
|--------------|-----------------------------------------------------------------------------------------------------------------------------------------------------------|--|--|
| Colours      | RAL Classic, RAL Design, NCS, VSR                                                                                                                         |  |  |
| Finishes     | Wood, stone, rust                                                                                                                                         |  |  |
| Pretreatment | Ocean Line Plus possible                                                                                                                                  |  |  |
| Notes        | From a sash width of 3001 mm, two aluminium plates are slotted into place.<br>For technical reasons this makes a horizontal cross-panel profile necessary |  |  |
|              |                                                                                                                                                           |  |  |

Drain holes at bottom of frame

MAX70

QMAX70

| Min./Max. dimensions           | Width: 550 to 1500 mm                                                  |
|--------------------------------|------------------------------------------------------------------------|
|                                | Height: 800 to 5500 mm                                                 |
|                                |                                                                        |
| Weight                         | Approx. 14 kg/m <sup>2</sup>                                           |
| Frame profile                  | 75 × 70 mm extruded aluminium hollow chamber profile,                  |
|                                | visible frame width 25 mm                                              |
| Centre                         | One-sided riveted in frame, 2 mm aluminium plate                       |
| Horizontal cross-panel profile | $50 \times 25$ mm extruded aluminium hollow chamber profile (optional) |
|                                |                                                                        |
| Corner connection              | Aluminium bracket, glued-in and additionally bolted                    |
| Ontiona                        | Electric drive I Sliding electron fluch helt I Herizontal erece papel  |
| Options                        | Electric drive   Sliding shutter flush bolt   Horizontal cross-panel   |