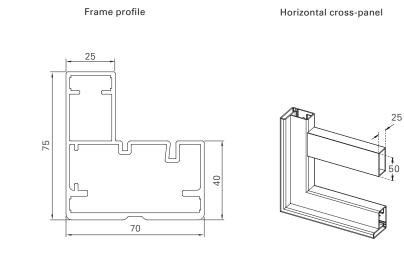

Drain holes at bottom of frame

MAX70

QMAX70

| Min./Max. dimensions           | Width: 550 to 1500 mm                                                  |
|--------------------------------|------------------------------------------------------------------------|
|                                | Height: 800 to 5500 mm                                                 |
|                                |                                                                        |
| Weight                         | Approx. 14 kg/m <sup>2</sup>                                           |
| Frame profile                  | 75 × 70 mm extruded aluminium hollow chamber profile,                  |
|                                | visible frame width 25 mm                                              |
| Centre                         | One-sided riveted in frame, 2 mm aluminium plate                       |
| Horizontal cross-panel profile | $50 \times 25$ mm extruded aluminium hollow chamber profile (optional) |
|                                |                                                                        |
| Corner connection              | Aluminium bracket, glued-in and additionally bolted                    |
| Ontiona                        | Electric drive I Sliding electron fluch helt I Herizontal erece papel  |
| Options                        | Electric drive   Sliding shutter flush bolt   Horizontal cross-panel   |