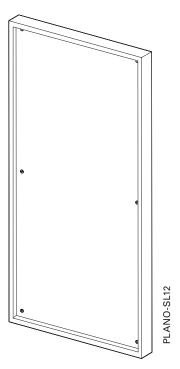

## PLANO-SL12

Surface Fine structure matt (standard), silk gloss, matt

Powder-coated 200 °C before assembly

Colours RAL Classic, RAL Design, NCS, VSR

Finishes Wood, stone, rust Pretreatment Ocean Line Plus possible

Notes Drain holes at bottom of frame

## Frame profile

SL12

Min./max. dimensions Width: 225 to 600 mm

Height: 800 to 2500 mm

Weight Approx. 9 kg/m²

Frame profile  $45 \times 32$  mm extruded aluminium hollow chamber profile,

visible frame width 12 mm

Centre One-sided riveted in frame, 2 mm aluminium plate

Corner connection Glued-in aluminium bracket with visible notch in the outer frame

Options Pull catch | Shutter lock | Pre-assembly | Gap and joint cover |