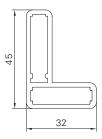

## Frame profile

SL12

Min./max. dimensions Width: 225 to 600 mm

Height: 800 to 2500 mm

Weight Approx. 9 kg/m²

Frame profile  $45 \times 32$  mm extruded aluminium hollow chamber profile,

visible frame width 12 mm