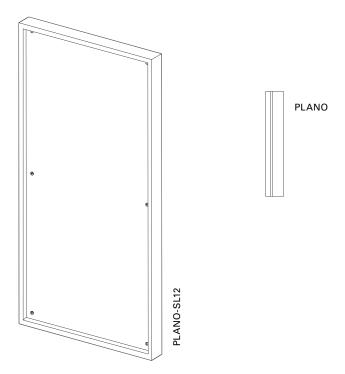

## PLANO-SL12

Surface Fine structure matt (standard), silk gloss, matt

Powder-coated 200 °C before assembly

Colours RAL Classic, RAL Design, NCS, VSR

Finishes Wood, stone, rust
Pretreatment Ocean Line Plus possible

Notes Drain holes at bottom of frame

## Frame profile

SL12

Min./max. dimensions Width: 550 to 1500 mm

Height: 800 to 3000 mm

Weight Approx. 9 kg/m²

Frame profile  $45 \times 32$  mm extruded aluminium hollow chamber profile,

visible frame width 12 mm

Centre One-sided riveted in frame, 2 mm aluminium plate

Corner connection Glued-in aluminium bracket with visible notch in the outer frame

Options Electric drive