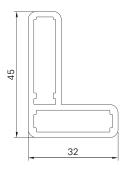

## Frame profile

SL12

Min./max. dimensions Width: 550 to 1500 mm

Height: 800 to 3000 mm

Weight Approx. 9 kg/m²

Frame profile  $45 \times 32$  mm extruded aluminium hollow chamber profile,

visible frame width 12 mm