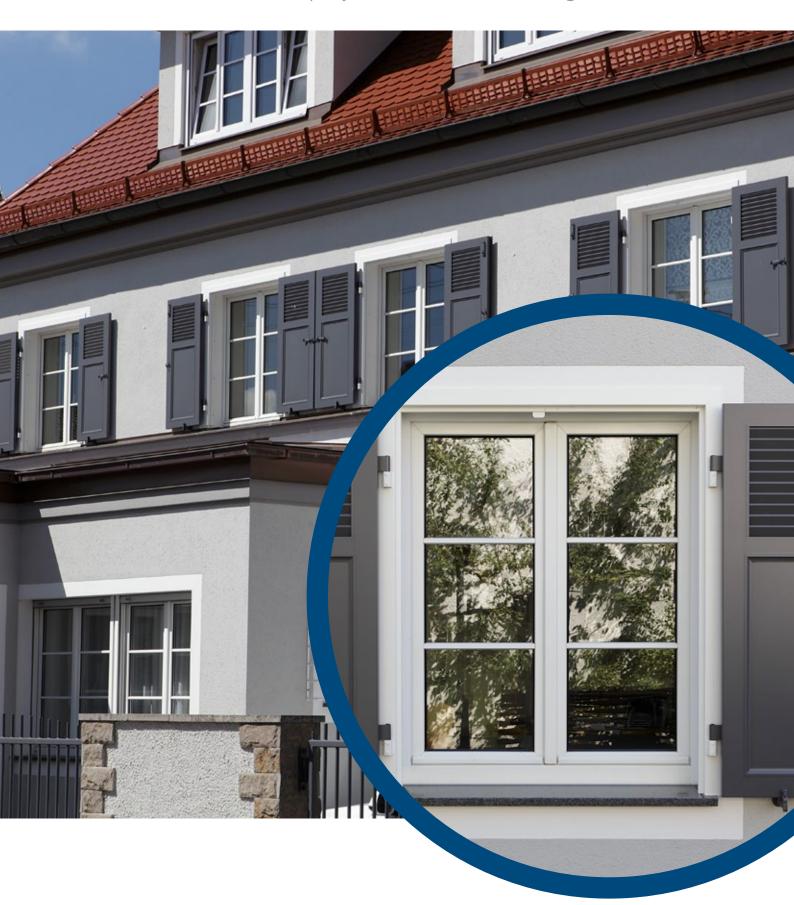

## Main frames for aluminium window shutters

Perfect for renovation projects and new buildings

EHRET installation frames connect shutters to the façade. In the area of the wall opening, the frame supports the wall reveal on at least three sides. In doing so, aluminium frames not only have important technical functions but also make for a design highlight on the façade as they come in a variety of colours.

## Window and door frames

### Edge frame

- Cover adapted to structural conditions
- Variable finish
- Window sill as an option
- Choose any colour, no decorative finish