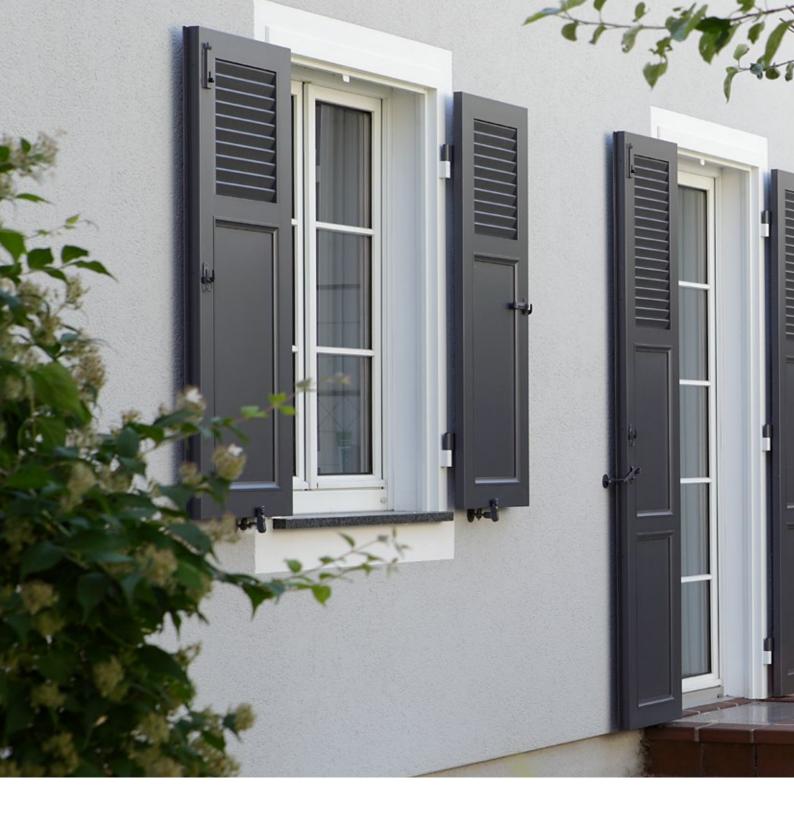

## Main frames for aluminium window shutters

Perfect for renovation projects and new buildings

EHRET installation frames connect shutters to the façade. In the area of the wall opening, the frame supports the wall reveal on at least three sides. In doing so, aluminium frames not only have important technical functions but also make for a design highlight on the façade as they come in a variety of colours.

### Colours and decorative finishes

To give the frame and centre an individual character, you can pick from over 4000 different colours and decorative finishes. Standardised colour systems (RAL, NCS, VSR) allow the shutters to be colour-matched perfectly to other elements of the façade and vice versa.