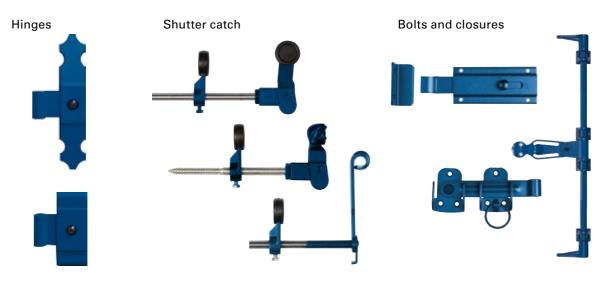

ion
- Choose any colour, no decorative finish



### **ELEGANCE** fast frame

- Pre-mounted hidden brackets
- 75 mm  $\times$  60 mm profile frame
- Choose any colour and decorative finish







### Z75 fast frame

- Pre-mounted visible brackets
- 75 mm  $\times$  60 mm profile frame
- Choose any colour and decorative finish

### Z135 fast frame

- Pre-mounted visible brackets
- 135 mm × 60 mm profile frame
- Choose any colour and decorative finish
- With optional VOLETRONIC drive



### Stop diagrams (1-4 sashes)



# Frame dimensionsMin.Max.Width 500 mm2800 mmHeight 800 mm2500 mmExtra large sizes on request

## A wide range of models and colours

#### Models

Excerpt from our product range of over 100 different models:



Additional models at www.ehret.com

### Accessories and options



### Colours and decorative finishes

To give the frame and centre an individual character, you can pick from over 4000 different colours and decorative finishes. Standardised colour systems (RAL, NCS, VSR) allow the shutters to be colour-matched perfectly to other elements of the façade and vice versa.





# Customised solutions for every window

and the



They are suitable for new and existing buildings alike. The pre-mounted brackets and hinges are aligned with each other ex factory and ensure easy, fast and secure installation on site. **EHRET GmbH** Bahnhofstrasse 14-18 77972 Mahlberg, Germany Tel.:+49(0)78 22/439-0 Fax +49(0)78 22/439-116 **www.ehret.com** 



Made in Germany
Output
Description
Made in Germany
Output
Description