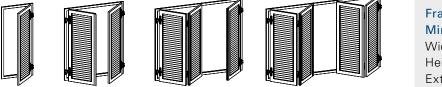

aluminium frames not only have important technical functions but also make for a design highlight on the façade as they come in a variety of colours.

## Window and door frames



### Edge frame

- Cover adapted to structural conditions
- Variable finish
- Window sill as an option
- Choose any colour, no decorative finish



### **ELEGANCE** fast frame

- Pre-mounted hidden brackets
- 75 mm  $\times$  60 mm profile frame
- Choose any colour and decorative finish







### Z75 fast frame

- Pre-mounted visible brackets
- 75 mm  $\times$  60 mm profile frame
- Choose any colour and decorative finish

### Z135 fast frame

- Pre-mounted visible brackets
- 135 mm × 60 mm profile frame
- Choose any colour and decorative finish
- With optional VOLETRONIC drive



### Stop diagrams (1-4 sashes)



# Frame dimensionsMin.Max.Width 500 mm2800 mmHeight 800 mm2500 mmExtra large sizes on request

## A wide range of models and colours

#### Models

Excerpt from our product range of over 100 different models:



Additional models at www.ehret.com

### Accessories and options



### Colours and decorative finishes

To give the frame and centre an individual character, you can pick from over 4000 different colours and decorative finishes. Standardised colour systems (RAL, NCS, VSR) allow the shutters to be colour-matched perfectly to other elements of the façade and vice versa.





# Customised solutions for every window

and the



They are suitable for new and existing buildings alike. The pre-mounted brackets and hinges are aligned with each other ex factory and ensure easy, fast and se