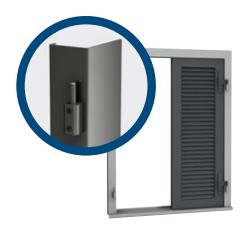

### **ELEGANCE** fast frame

- Pre-mounted hidden brackets
- 75 mm  $\times$  60 mm profile frame
- Choose any colour and decorative finish

### Z75 fast frame

- Pre-mounted visible brackets
- 75 mm  $\times$  60 mm profile frame
- Choose any colour and decorative finish

### Accessories and options