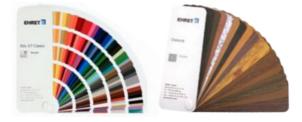

### Colours and decorative finishes

To give the frame and centre an individual character, you can pick from over 4000 different colours and decorative finishes. Standardised colour systems (RAL, NCS, VSR) allow the shutters to be colour-matched perfectly to other elements of the façade and vice versa.