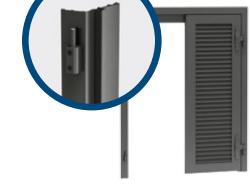

### **ELEGANCE** fast frame

- Pre-mounted hidden brackets
- 75 mm  $\times$  60 mm profile frame
- Choose any colour and decorative finish

### Z75 fast frame

- Pre-mounted visible brackets
- 75 mm  $\times$  60 mm profile frame
- Choose any colour and decorative finish

### Z135 fast frame

- Pre-mounted visible brackets
- 135 mm × 60 mm profile frame
- Choose any colour and decorative finish
- With optional VOLETRONIC drive