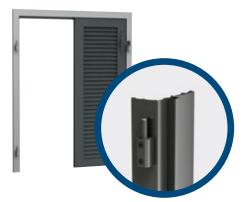

### **ELEGANCE** fast frame

- Pre-mounted hidden brackets
- 75 mm  $\times$  60 mm profile frame
- Choose any colour and decorative finish

### Z75 fast frame

- Pre-mounted visible brackets
- 75 mm  $\times$  60 mm profile frame
- Choose any colour and decorative finish

### Z135 fast frame

- Pre-mounted visible brackets
- 135 mm × 60 mm profile frame
- Choose any colour and decorative finish
- With optional VOLETRONIC drive