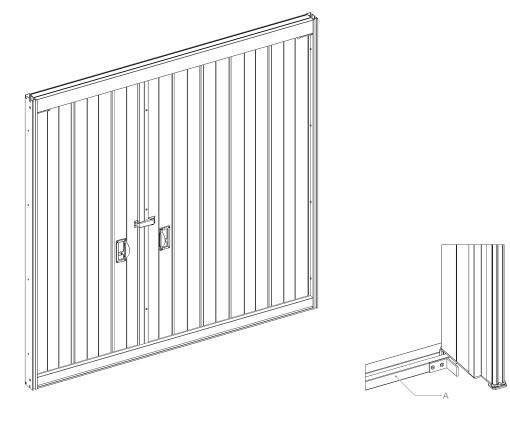

## PROVENCE

PROVENCE

PROVENCE barrier-free

| Surface               | Fine structure matt (standard), silk gloss, matt                                                                       |
|-----------------------|------------------------------------------------------------------------------------------------------------------------|
|                       | Powder-coated 200 °C before assembly                                                                                   |
| Distribution diagrams | Diagram 1 (approximately centred), Diagram 2 (left),                                                                   |
|                       | Diagram 3 (right), Diagram 4 (according to specifications)                                                             |
| Colours               | RAL Classic, RAL Design, NCS, VSR                                                                                      |
| Finishes              | Wood, stone, rust                                                                                                      |
| Pretreatment          | Ocean Line Plus possible                                                                                               |
| Note                  | For reasons of packaging and transport, the folding sliding shutter element is delivered only partially pre-installed. |
|                       | Middle closure and shutter catch for the slat package are enclosed separately (on-site installation required).         |

| Min./max. dimensions | Width: 600 bis 1500 mm on each side,<br>Height: 600 to 2500 mm<br>Custom sizes upon request                                                                                                                           |
|----------------------|-----------------------------------------------------------------------------------------------------------------------------------------------------------------------------------------------------------------------|
| Weight               | approx. 18.6 kg/m²                                                                                                                                                                                                    |
| Frame profile        | Extruded aluminium profile, brush seal top and bottom                                                                                                                                                                 |
| Slat profile         | Extruded, double-walled aluminium profi les in panel look with guide rollers for ease of movement, slats widths: 115/165/345 mm                                                                                       |
| Option               | Barrier-free lower guide A (height 20 mm, without brush seal)  <br>air vents   one-handed openers   two-handed openers   additional folding shutter middle closure  <br>additional slide with handle cover   Rod Lock |