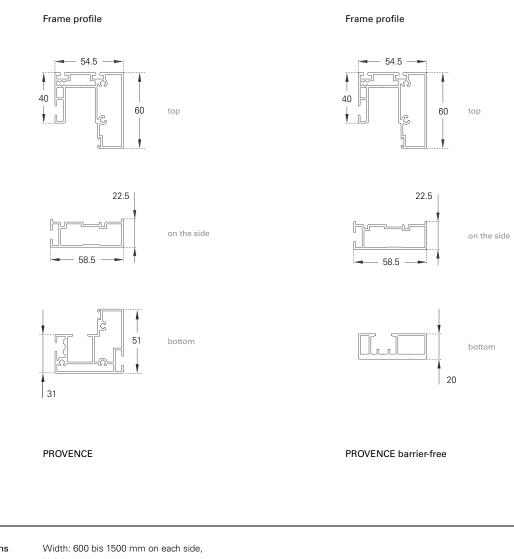

| Min./max. dimensions | Width: 600 bis 1500 mm on each side,<br>Height: 600 to 2500 mm<br>Custom sizes upon request                                                                                                                           |
|----------------------|-----------------------------------------------------------------------------------------------------------------------------------------------------------------------------------------------------------------------|
| Weight               | approx. 18.6 kg/m²                                                                                                                                                                                                    |
| Frame profile        | Extruded aluminium profile, brush seal top and bottom                                                                                                                                                                 |
| Slat profile         | Extruded, double-walled aluminium profi les in panel look with guide rollers for ease of movement, slats widths: 115/165/345 mm                                                                                       |
| Option               | Barrier-free lower guide A (height 20 mm, without brush seal)  <br>air vents   one-handed openers   two-handed openers   additional folding shutter middle closure  <br>additional slide with handle cover   Rod Lock |