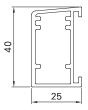

## Frame profile

R40

Min./max. dimensions Width: 500 mm to 2800 mm

Height: 800 mm to 2500 mm

Frame profile  $40 \times 25$  mm extruded aluminium profile

Installation types A: Bolted on the inside by rabbet,