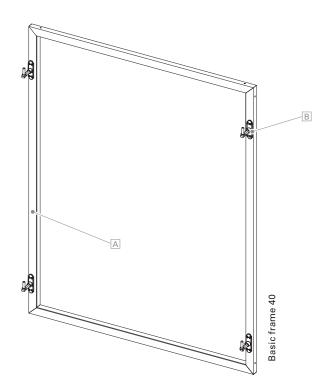

Notes Basic frame A with MACO bracket B, without shutters

With hinge mounting outside, sashes are asymmetrical,

installation holes on basic frame (9.8  $\times$  5.5 mm) from front in the form of a stepped hole plus cover cap

At a height of over 2100 mm, 3 brackets are used on each side.