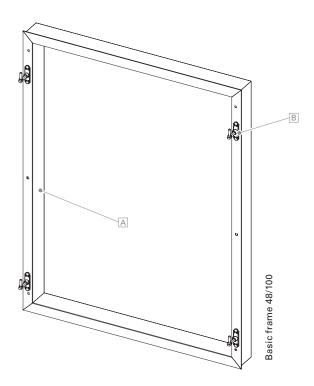

Notes Basic frame A with MACO bracket B, without shutters

With hinge mounting outside, sashes are asymmetrical,

installation holes on basic frame  $(9.8 \times 5.5 \text{ mm})$  from front in the form of a stepped hole plus cover cap

At a height of over 2100 mm, 3 brackets are used on each side.