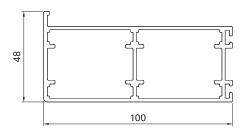

## Frame profile

R48/100

Min./max. dimensions Width: 500 mm to 2800 mm

Height: 800 mm to 2500 mm

Frame profile  $48 \times 100 \text{ mm}$  extruded aluminium profile

Installation types A: Bolted on the inside by rabbet,