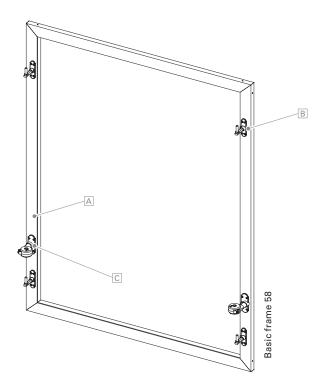

## Basic frame 58

Surface Fine structure matt (standard), silk gloss, matt

Powder-coated 200 °C as finished element

Colours RAL Classic, RAL Design, NCS, VSR

Finishes Wood, stone, rust

Fittings Includes ready-mounted MACO bracket and straps, loose shutter catches or mounted detent holders

With hinge mounting outside, EHRET hinges (Prod. No. 5151) and closure hooks are used.

With hinge mounting inside, extra loose closure hooks are supplied for a charge.

Fittings black; white as an option

Notes Basic frame A with MACO bracket B, without shutters

With hinge mounting outside, sashes are asymmetrical,

installation holes on basic frame (9.8  $\times$  5.5 mm) from front in the form of a stepped hole plus cover cap

At a height of over 2100 mm, 3 brackets are used on each side.