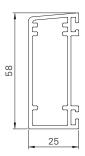

## Frame profile

R58

Min./max. dimensions Width: 500 mm to 2800 mm

Height: 800 mm to 2500 mm

Frame profile  $58 \times 25$  mm extruded aluminium profile

Installation types A: laterally flush with inside opener,