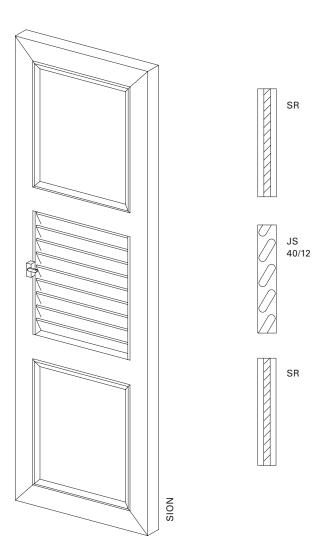

## SION

Fine structure matt (standard), silk gloss, matt Surface

Powder-coated 200 °C before assembly

Colours RAL Classic, RAL Design, NCS, VSR

Finishes Wood, stone, rust Pretreatment Ocean Line Plus possible

Notes Distribution of horizontal cross-panel: 1/3 top, 1/3 centre, 1/3 bottom

Division by dimensions specification possible (depending on distribution of slats)

Slat end caps made of black plastic

Inserts are exchangeable Drain holes at bottom of frame

Centre Polystyrene rigid foam board with double-sided aluminium sheeting

Adjustment Adjustable slats via lateral swivel lever lock with detent positions

Stop bead Supplied loose, black or white rubber (depending on the sash colour)

Corner connections Aluminium bracket, glued-in and additionally secured by plastic pins

Options Notching | Add-on lock | Opener | Floor locking | Electric drive | Rabbet bead | Vertical cross-panel | Half-round arch