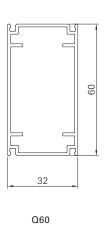

Slat carrier profile  $32 \times 11$  mm extruded aluminium profile

 $\textbf{Horizontal cross-panel profile} \quad \textbf{60} \times \textbf{32} \text{ mm extruded aluminium hollow chamber profile}$ 