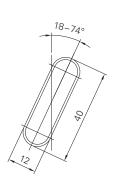

## Horizontal cross-panel

JS

R75

Width: 280 to 800 mm Height: 800 to 2500 mm

 $\begin{array}{ll} \mbox{Min./max. infeed} & 34,0-36,0 \mbox{ mm} \\ \mbox{Min./max. inclination angle} & 18-74 \end{subscript{\circ}} \end{array}$ 

Min./max. dimensions

Weight Approx. 8 kg/m²

Frame profile  $75 \times 32 \text{ mm}$  extruded aluminium hollow chamber profile Slat profile  $40 \times 12 \text{ mm}$  extruded aluminium hollow chamber profile