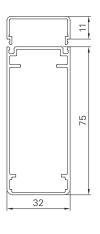

Min./max. dimensions

Weight Approx. 8 kg/m²

Frame profile  $75 \times 32 \text{ mm}$  extruded aluminium hollow chamber profile Slat profile  $40 \times 12 \text{ mm}$  extruded aluminium hollow chamber profile