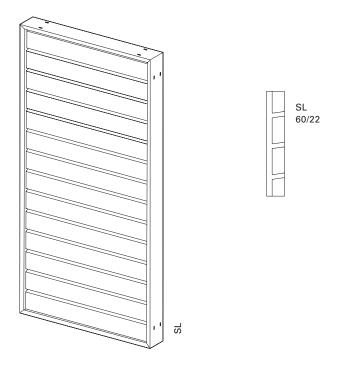

## SL

| Surface      | Fine structure matt (standard), silk gloss, matt         |
|--------------|----------------------------------------------------------|
|              | Powder-coated 200 °C before assembly                     |
| Colours      | RAL Classic, RAL Design, NCS, VSR                        |
| Finishes     | Wood, stone, rust                                        |
| Pretreatment | Ocean Line Plus possible                                 |
| Notes        | Drain holes at bottom of frame<br>Slats are exchangeable |
|              |                                                          |

| Min./Max. dimensions                  | Width: 225 to 600 mm<br>Height: 800 to 3000 mm                                                                                                       |
|---------------------------------------|------------------------------------------------------------------------------------------------------------------------------------------------------|
| Min./max. infeed<br>Inclination angle | 70,0–80,0 mm<br>90°                                                                                                                                  |
| Weight                                | Approx. 9 kg/m <sup>2</sup>                                                                                                                          |
| Frame profile<br>Slat profile         | $45 \times 32$ mm extruded aluminium hollow chamber profile<br>$60 \times 22$ mm extruded aluminium hollow chamber profile                           |
| Corner connections                    | Aluminium bracket, glued-in and additionally secured by plastic pins                                                                                 |
| Options                               | Pull catch   Turning lock   Pre-assembly   Gap and joint cover  <br>Protection against flashover   Rail end stop   Arrester for shutter with bracket |