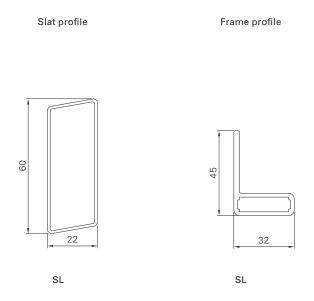

| Min./Max. dimensions                  | Width: 225 to 600 mm<br>Height: 800 to 3000 mm                                                                                                       |
|---------------------------------------|------------------------------------------------------------------------------------------------------------------------------------------------------|
| Min./max. infeed<br>Inclination angle | 70,0–80,0 mm<br>90°                                                                                                                                  |
| Weight                                | Approx. 9 kg/m <sup>2</sup>                                                                                                                          |
| Frame profile<br>Slat profile         | $45 \times 32$ mm extruded aluminium hollow chamber profile<br>$60 \times 22$ mm extruded aluminium hollow chamber profile                           |
| Corner connections                    | Aluminium bracket, glued-in and additionally secured by plastic pins                                                                                 |
| Options                               | Pull catch   Turning lock   Pre-assembly   Gap and joint cover  <br>Protection against flashover   Rail end stop   Arrester for shutter with bracket |