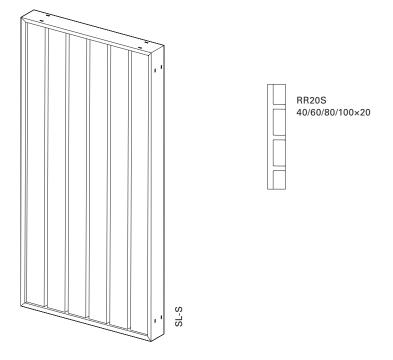

## SL-S

| Surface                             | Fine structure matt (standard), silk gloss, matt<br>Powder-coated 200°C before assembly |
|-------------------------------------|-----------------------------------------------------------------------------------------|
| Colours<br>Finishes<br>Pretreatment | RAL Classic, RAL Design, NCS, VSR<br>Wood, stone, rust<br>Ocean Line Plus possible      |
| Notes                               | Drain holes at bottom of frame<br>Slats are exchangeable                                |

| Min./Max. dimensions                            | Width: 550 to 2100 mm<br>Height: 800 to 3000 mm                                                                                               |
|-------------------------------------------------|-----------------------------------------------------------------------------------------------------------------------------------------------|
| Min./max. infeed<br>Inclination angle<br>Weight | Approx. 70,0 – 80,0 mm<br>90°<br>Approx. 9 kg/m²                                                                                              |
| Frame profile<br>Slat profile                   | 45 	imes 32 mm extruded aluminium hollow chamber profile<br>40/60/80/100 $	imes$ 20 mm extruded aluminium hollow chamber profile, rectangular |
| Corner connections                              | Glued-in aluminium bracket with visible notch in the outer frame                                                                              |
| Options                                         | Electric drive                                                                                                                                |