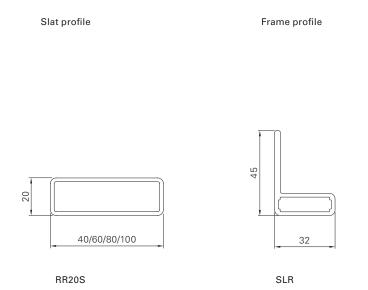

| Min./Max. dimensions                            | Width: 550 to 2100 mm<br>Height: 800 to 3000 mm                                                                                               |
|-------------------------------------------------|-----------------------------------------------------------------------------------------------------------------------------------------------|
| Min./max. infeed<br>Inclination angle<br>Weight | Approx. 70,0 – 80,0 mm<br>90°<br>Approx. 9 kg/m²                                                                                              |
| Frame profile<br>Slat profile                   | 45 	imes 32 mm extruded aluminium hollow chamber profile<br>40/60/80/100 $	imes$ 20 mm extruded aluminium hollow chamber profile, rectangular |
| Corner connections                              | Glued-in aluminium bracket with visible notch in the outer frame                                                                              |
| Options                                         | Electric drive                                                                                                                                |